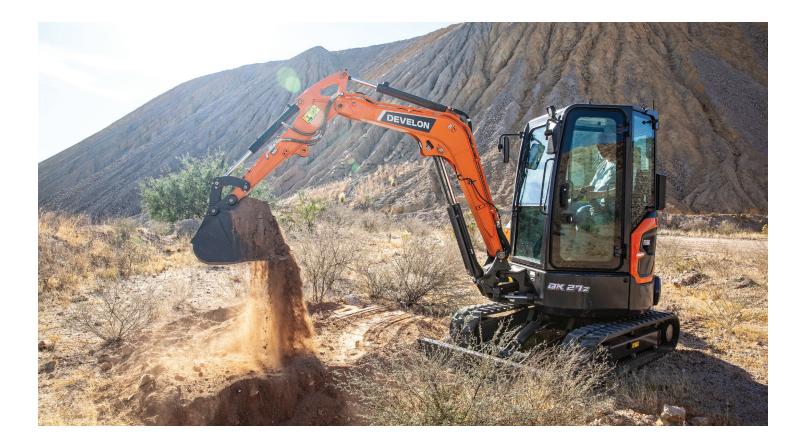

## **All You Need for Big Work in Tight Spaces.**

DEVELON -7 Series mini excavators deliver the compact size and rugged capability you need to take on demanding digging and lifting tasks in tight, crowded worksites. You can rely on them to dig, lift, swing, load and travel where larger machines can't. Maneuverable and powerful, they'll run circles around your biggest job site obstacles.

### **Count on All-Around Productivity**.

Working in cramped, crowded workspaces still requires all the capabilities of larger machines. For utility work, landscaping, construction, site prep or projects on residential properties, -7 Series mini excavators deliver the exceptional performance every job demands.