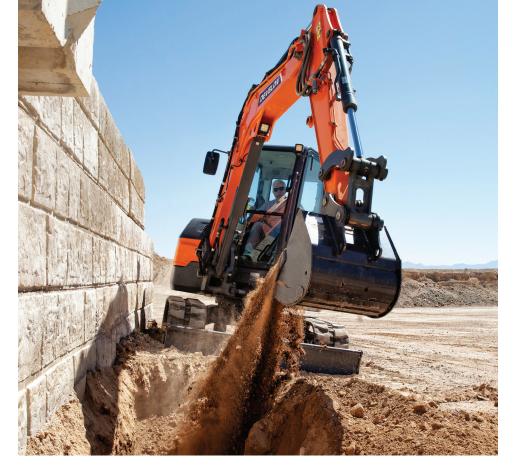

### **Count on All-Around Productivity**.

Working in cramped, crowded workspaces still requires all the capabilities of larger machines. For utility work, landscaping, construction, site prep or projects on residential properties, -7 Series mini excavators deliver the exceptional performance every job demands.

### **Enhanced Digging and** Lifting Performance

- The larger counterweight improves machine balance and structural durability. It also enables offset digging without the need to reposition the machine.
- The standard arm delivers maximum breakout force and lifting ability. When you need more reach and dig depth, equip your machine with the optional long arm available for select models.
- Time is money, and DEVELON -7 Series mini excavators offer **fast cycle times** to get the job done quickly, with cylinders precisely sized to match pump capacities.
- Efficient torque-limiting piston pumps respond to load demands, delivering arm and bucket forces that meet the challenge of your most difficult jobs.