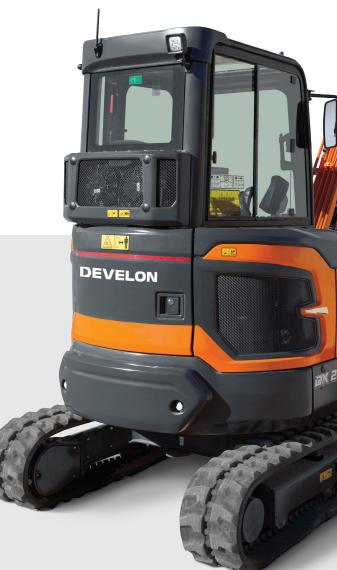

## It's All About the Operator.

We've added more standard features to our -7 Series mini excavator lineup that provide added comfort. Whether you're working long days or in extreme weather, you'll stay comfortable and focused on getting the job done.

### Cab Comforts

The roomy cab is easy to enter and exit and is quiet — thanks to a quiet engine and solid cab construction with innovative, noise-reducing materials. Lockable storage keeps your personal items secure and out of the way.