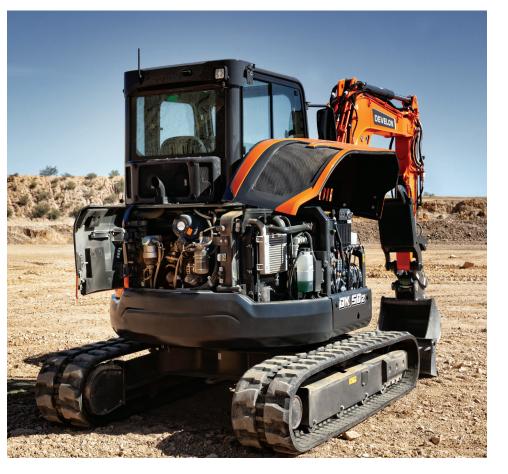

## All Service Points Within Easy Reach.

Keeping your -7 Series mini excavators running at peak performance is simple and efficient. With onboard diagnostic systems, convenient component access and common DEVELON parts, it's easy to make regular maintenance a regular habit.

### Easv Component Access

To ensure that daily maintenance happens daily, DEVELON -7 Series mini excavators offer easy access to filters and oil service points.

- Common DEVELON equipment design features easy serviceability access.
- The swing-open tailgate and sideaccess hood offer easy access to the engine and pump package, valve bank, cooling system and plumbing.
- Filters, fluids, air cleaner, battery and other maintenance points are easy to get to.
- Cooling cores can be separated for quick cleaning of the radiator.