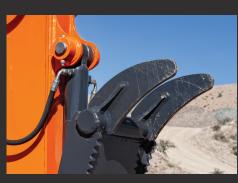

Thumb-Ready Arm All -7 Series mini excavators have a thumb-ready arm that includes durable thumb mounts integrated into the arm. There's no welding required to add a thumb.

Auxiliary hydraulics are configured with flush-face couplers on select models to make quick, easy hose connections when using hydraulic attachments.

The lightweight but rugged design includes press-in bushings, and the T-1 steel tines maintain a tight hold on any material with limited reduction in lifting capacity. Controlled movement with precise hydraulics allows the operator to easily grab delicate material or clamp tightly on construction debris. Installs quickly and easily due to thumb-ready arm and standard auxiliary hydraulics on the machine.