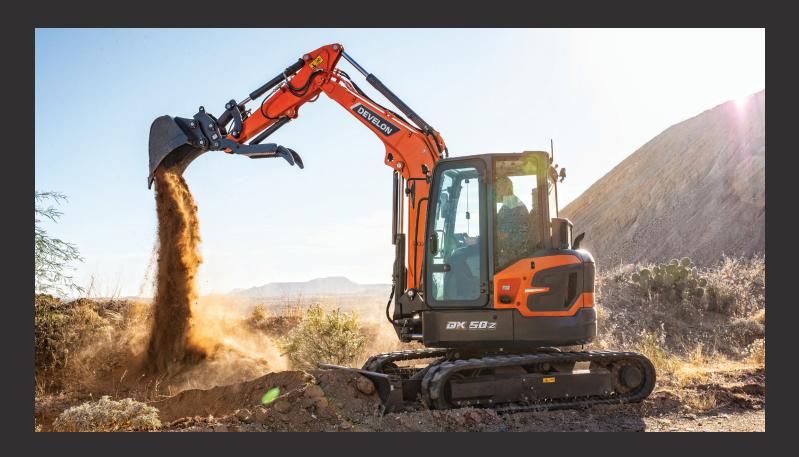

## **All You Need for Big Work in Tight Spaces.**

DEVELON -7 Series mini excavators deliver the compact size and rugged capability you need to take on demanding digging and lifting tasks in tight, crowded worksites. You can rely on them to dig, lift, swing, load and travel where larger machines can't. Maneuverable and powerful, they'll run circles around your biggest job site obstacles.

### **Count on All-Around Productivity**.

Working in cramped, crowded workspaces still requires all the capabilities of larger machines. For utility work, landscaping, construction, site prep or projects on residential properties, -7 Series mini excavators deliver the exceptional performance every job demands.