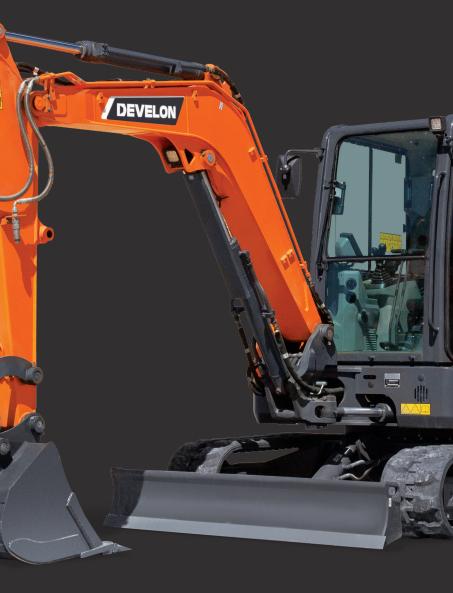

## **DEVELON -7 Series** Mini Excavators.

All-new DEVELON -7 Series mini excavators have been designed inside and out to tackle your most challenging job site hurdles in congested worksites. Updated with more standard features, they deliver improved maneuverability, attachment versatility and operator comfort.

## **All You Need for Big Work in Tight Spaces.**

DEVELON -7 Series mini excavators deliver the compact size and rugged capability you need to take on demanding digging and lifting tasks in tight, crowded worksites. You can rely on them to dig, lift, swing, load and travel where larger machines can't. Maneuverable and powerful, they'll run circles around your biggest job site obstacles.