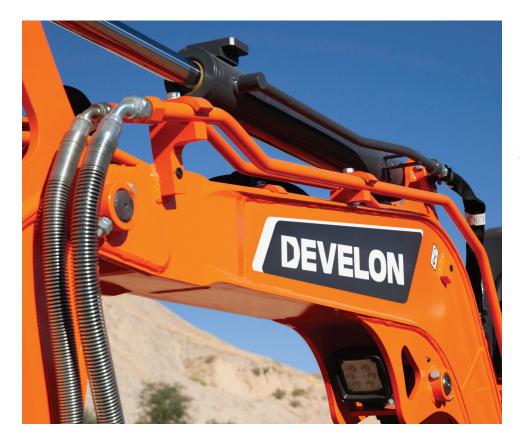

#### **Tough Hoses and Smart Routing**

DEVELON incorporates steel hydraulic lines mounted securely on the top part of the boom structure, protected from wear, tear and damage on the job. Rubber hoses are routed through the lower portion of the boom swing casting to stand up to rugged working conditions.