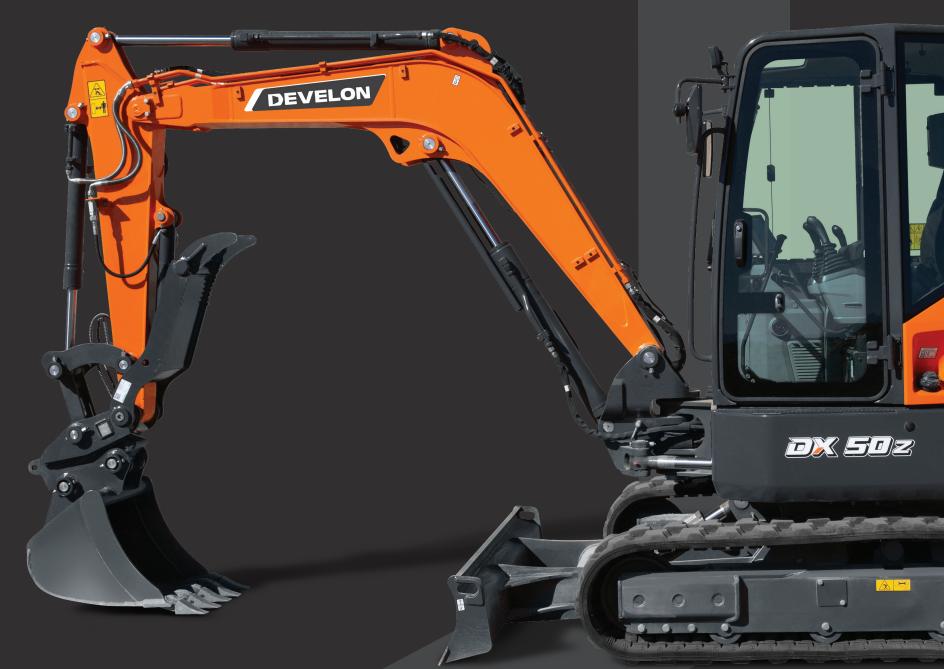

## **DEVELON -7 Series** Mini Excavators.

All-new DEVELON -7 Series mini excavators have been designed inside and out to tackle your most challenging job site hurdles in congested worksites. Updated with more standard features, they deliver improved maneuverability, attachment versatility and operator comfort.