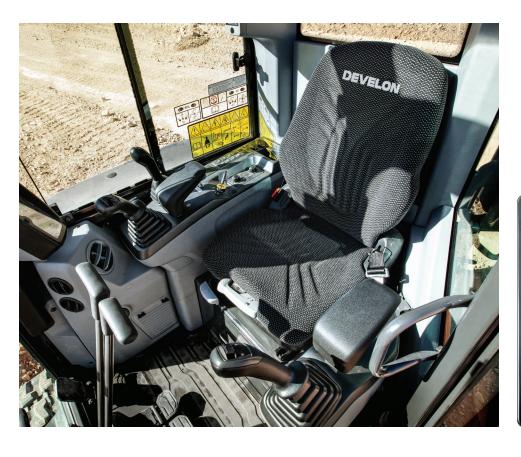

## It's All About the Operator.

We've added more standard features to our -7 Series mini excavator lineup that provide added comfort. Whether you're working long days or in extreme weather, you'll stay comfortable and focused on getting the job done.

### Cab Comforts

The roomy cab is easy to enter and exit and is quiet — thanks to a quiet engine and solid cab construction with innovative, noise-reducing materials. Lockable storage keeps your personal items secure and out of the way.

- The superior air conditioning system is a standard feature on all enclosed-cab -7 Series mini excavator models. The fully integrated heat and air conditioning system offers multiple vents throughout the cab for excellent airflow and temperature maintenance.
- An upgraded, adjustable heated seat includes a seat base with extra layers of insulation — minimizing heat transfer and vibration from the engine to provide a new level of comfort.
- Flip-up foot pedals provide extra foot space when needed.
- Hands-free Bluetooth<sup>®</sup> audio is standard on enclosed cab models.
- An open canopy option is available, featuring a Rollover Protective Structure (ROPS).

#### **Common DEVELON Controls**

The controls, buttons and general operations are similar to those on our large crawler and wheel excavators – making it easy to move from machine to machine. Choose the control pattern you prefer, ISO or BHL.