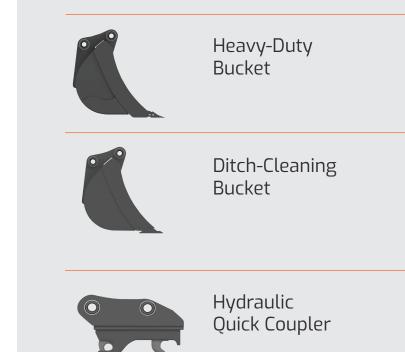

Manual Quick-Hitch

Built with an abrasion-resistant AR400 bottom for longer bucket life and reduced weight. Robust, one-piece curved side cutters with wear pads provide extra durability. Features a T-1 cutting edge and single point-style replaceable tooth. Available with pin- or quick-hitch-style top caps.

Built with an abrasion-resistant double bottom for longer bucket life. Straight side cutters increase material holding capacity for ditch-cleaning applications. A center gusset on wider models improves bucket integrity. Drain holes allow fluids to drain while cleaning ditches. Available with pin- or quick-hitch-style top caps.

Improves versatility for connecting a wide range of attachments without leaving the cab. Built with high-strength steel for maximum durability and easily installed with jumper hoses to the standard quick coupler piping to the end of the arm. Install soft-pins to any pin-style attachment for easy hookup in normal or reverse configuration.