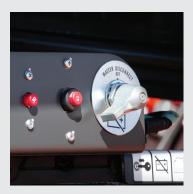

Convenient battery disconnect completely disables your battery connection, protecting the battery life during extended storage periods. It can also provide an added measure of security on the job site after working hours.