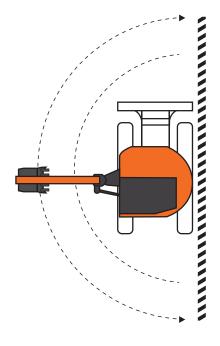

Than a Tractor Loader Backhoe

(TLB)

Better - The -7 Series machine house swings 360 degrees, continuously rotating for faster and more flexible spoil placement and less repositioning. A TLB has a limited swing of 180 degrees without obstructions.

> - When working against an obstacle, a -7 Series machine provides a full 180 degrees of movement, while a TLB is limited to just 45 degrees of work group movement.

- The independent boom swing of the -7 Series mini excavator enables offset digging without repositioning. That's virtually impossible in a TLB. The boom swings independently of the excavator house, 60 degrees to the left and 53 degrees to the right.

- The mini excavator's tracked undercarriage provides superior flotation and traction and less ground disturbance compared to a TLB.
- In an excavator, you'll sit to the side of the boom for a clear view of the bucket or attachment. In a TLB, you'll have to lean around the boom to see properly.