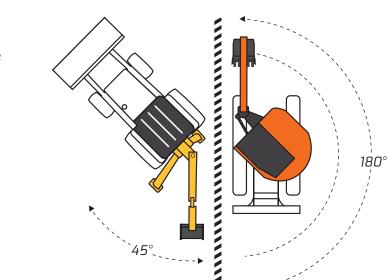

Than a Tractor Loader Backhoe

(TLB)

Better - The -7 Series machine house swings 360 degrees, continuously rotating for faster and more flexible spoil placement and less repositioning. A TLB has a limited swing of 180 degrees without obstructions.

> - When working against an obstacle, a -7 Series machine provides a full 180 degrees of movement, while a TLB is limited to just 45 degrees of work group movement.

- The independent boom swing of the -7 Series mini excavator enables offset digging without repositioning. That's virtually impossible in a TLB. The boom swings independently of the excavator house, 60 degrees to the left and 53 degrees to the right.

- The mini excavator's tracked undercarriage provides superior flotation and traction and less ground disturbance compared to a TLB.
- In an excavator, you'll sit to the side of the boom for a clear view of the bucket or attachment. In a TLB, you'll have to lean around the boom to see properly.