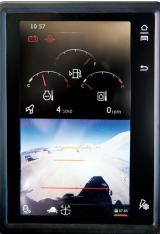

#### **Full-Color LCD Screen**

The easy-to-read, full-color, 5.7-inch LCD screen displays key machine data and control options. The screen provides a high-resolution graphic display, enhanced machine vitals and diagnostic screens.

#### **Onboard Diagnostics**

Self-diagnostics allow you to monitor critical systems in real time and access historical machine alerts right from the LCD monitor in the cab. You can quickly troubleshoot problems and prevent downtime before it happens.