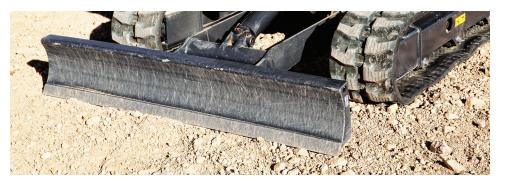

#### **Backfill Blade**

Level, backfill, grade and push material with ease. The blade float feature allows the blade to follow the contours of the ground without operator input.

### **4-Way Angle Blade Option**

Turning and tilting action allows you to more easily cut angles and slopes and efficiently backfill. (Available on DX42-7 only.)

maneuvering, the mini excavator will auto downshift so the machine won't bog down when traveling. As the load decreases, it automatically shifts back into high range.