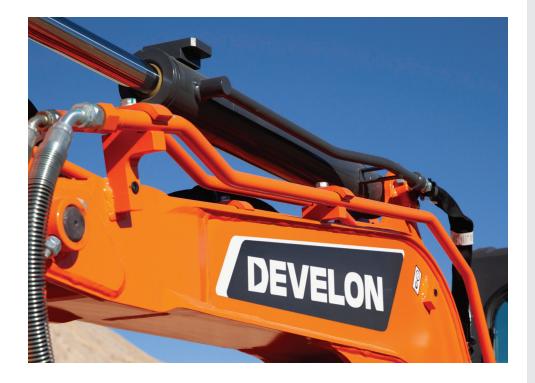

#### **Tough Hoses and Smart Routing**

DEVELON incorporates steel hydraulic lines mounted securely on the top part of the boom structure, protected from wear, tear and damage on the job. Rubber hoses are routed through the lower portion of the boom swing casting to stand up to rugged working conditions.