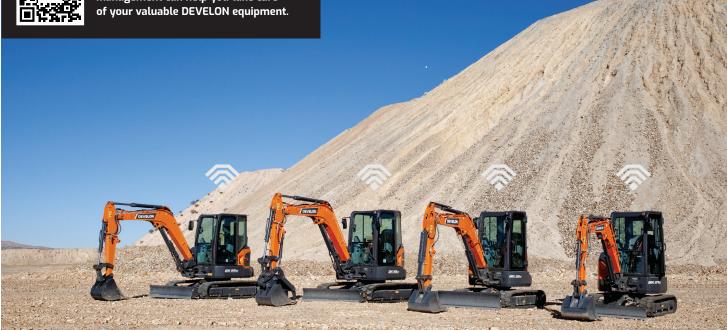

### **Monitor Your Equipment** From Anywhere.

DEVELON Fleet Management is a powerful equipment diagnostic tool that monitors the health, location and productivity of your DEVELON equipment from a user-friendly mobile app and website.

Learn more about how DEVELON Fleet Management can help you take care of your valuable DEVELON equipment.

The data is uploaded automatically to the DEVELON Fleet Management online system using dual-mode communications (cellular) for maximum coverage. You can check on machine status from anywhere using the **DEVELON Fleet Management website** and mobile application. Your dealer can also see your equipment status to notify you when it's time for service.