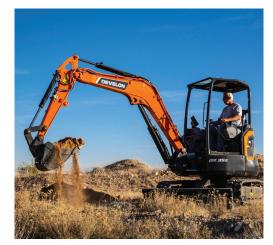

## **All You Need for Big Work in Tight Spaces.**

DEVELON -7 Series mini excavators deliver the compact size and rugged capability you need to take on demanding digging and lifting tasks in tight, crowded worksites. You can rely on them to dig, lift, swing, load and travel where larger machines can't. Maneuverable and powerful, they'll run circles around your biggest job site obstacles.

### **Count on All-Around Productivity**.

Working in cramped, crowded workspaces still requires all the capabilities of larger machines. For utility work, landscaping, construction, site prep or projects on residential properties, -7 Series mini excavators deliver the exceptional performance every job demands.