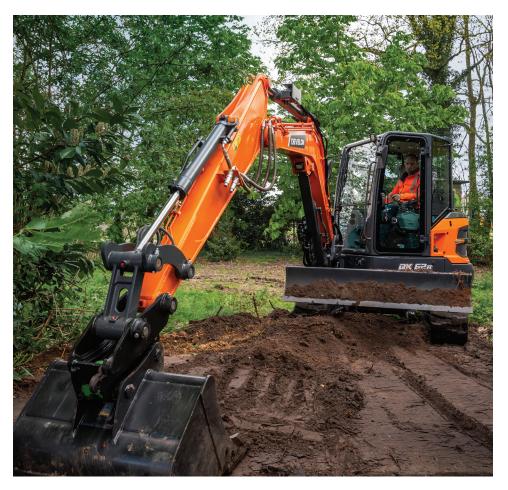

## **All You Need for Big Work in Tight Spaces.**

DEVELON -7 Series mini excavators deliver the compact size and rugged capability you need to take on demanding digging and lifting tasks in tight, crowded worksites. You can rely on them to dig, lift, swing, load and travel where larger machines can't. Maneuverable and powerful, they'll run circles around your biggest job site obstacles.

### **Count on All-Around Productivity**.

Working in cramped, crowded workspaces still requires all the capabilities of larger machines. For utility work, landscaping, construction, site prep or projects on residential properties, -7 Series mini excavators deliver the exceptional performance every job demands.