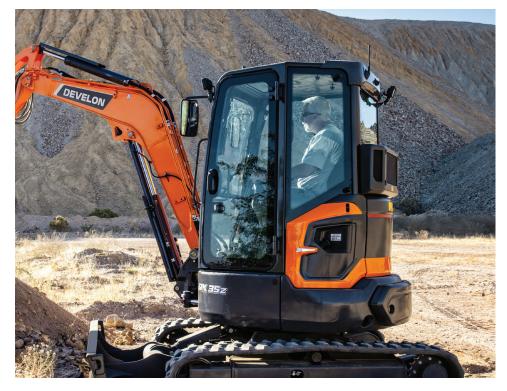

## It's All About the Operator.

We've added more standard features to our -7 Series mini excavator lineup that provide added comfort. Whether you're working long days or in extreme weather, you'll stay comfortable and focused on getting the job done.

### Cab Comforts

The roomy cab is easy to enter and exit and is quiet — thanks to a quiet engine and solid cab construction with innovative, noise-reducing materials. Lockable storage keeps your personal items secure and out of the way.

- The superior air conditioning system is a standard feature on all enclosed-cab -7 Series mini excavator models. The fully integrated heat and air conditioning system offers multiple vents throughout the cab for excellent airflow and temperature maintenance.
- An upgraded, adjustable heated seat includes a seat base with extra layers of insulation — minimizing heat transfer and vibration from the engine to provide a new level of comfort.
- Flip-up foot pedals provide extra foot space when needed.
- Hands-free Bluetooth<sup>®</sup> audio is standard on enclosed cab models.
- An open canopy option is available, featuring a Rollover Protective Structure (ROPS).