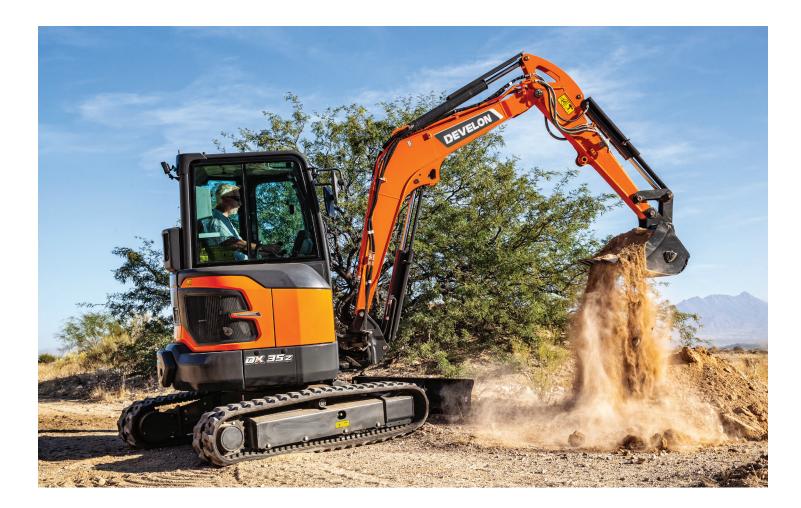

### **Count on All-Around Productivity**.

Working in cramped, crowded workspaces still requires all the capabilities of larger machines. For utility work, landscaping, construction, site prep or projects on residential properties, -7 Series mini excavators deliver the exceptional performance every job demands.

### **Enhanced Digging and** Lifting Performance

- The larger counterweight improves machine balance and structural durability. It also enables offset digging without the need to reposition the machine.
- The standard arm delivers maximum breakout force and lifting ability. When you need more reach and dig depth, equip your machine with the optional long arm available for select models.
- Time is money, and DEVELON -7 Series mini excavators offer **fast cycle times** to get the job done quickly, with cylinders precisely sized to match pump capacities.
- Efficient torque-limiting piston pumps respond to load demands, delivering arm and bucket forces that meet the challenge of your most difficult jobs.