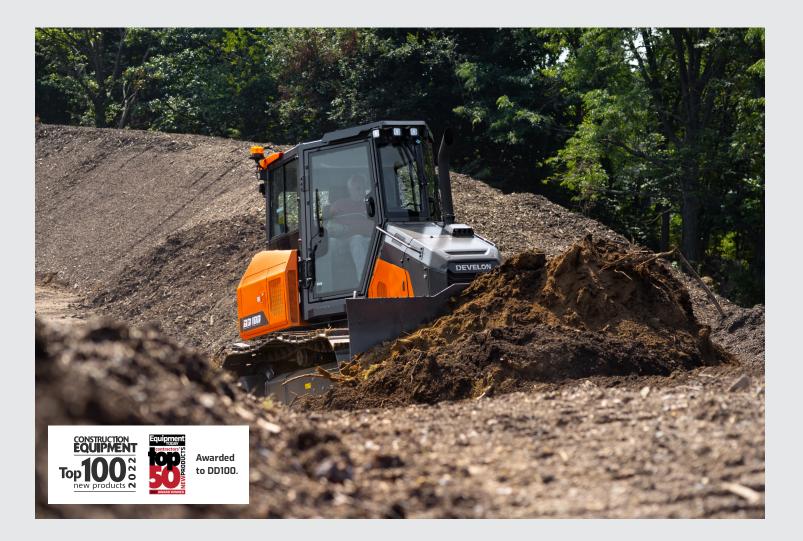

### Dozers

DEVELON dozers deliver powerful pushing performance, fuel efficiency and all-day operator comfort. They're built for the most demanding conditions, with rugged components, easy maintenance and smart technologies.

#### Comfort

- Cab Suspension System
- (CabSus Mount) - Electrohydraulic Controls
- Hands-Free Audio
- Spacious Cab

- Smart Technologies
- Compatible with Optional 3D Machine Guidance and Machine Control System (DD100)

#### Performance

- Best-in-Class Horsepower
- Best-in-Class Weight
- (DD100 Base Unit)
- Dual/Single Flange-Type Roller
- Several Track Guard Options

#### Safety

- DEVELON Fleet Management - Standard 4 LED Lights
- Smart Touch Display
  - Excellent Forward Visibility
    - Automatic Shutoff Sensor

12

**Models Available:** DD100, DD130

- Standard Rearview Camera