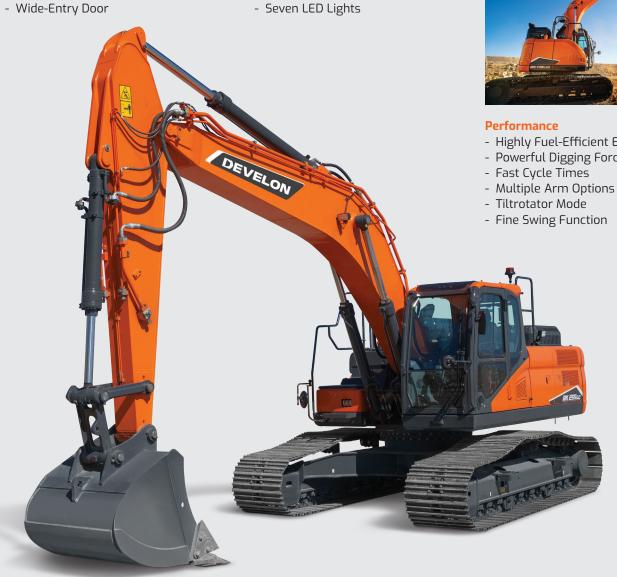

## **Crawler Excavators**

DEVELON offers an expansive lineup of crawler excavator models equipped for nearly any digging, lifting and loading application including confined roadways, major construction projects, mass excavation, heavy-duty mining, scrap handling and more.

#### Smart Technologies

- Fully Electrohydraulic Control System (DX225LC-7X Model)
- DEVELON Fleet Management
- Mechatronics Design
- Smart Touch Display
- Smart Power Control

- Highly Fuel-Efficient Engine
- Powerful Digging Forces