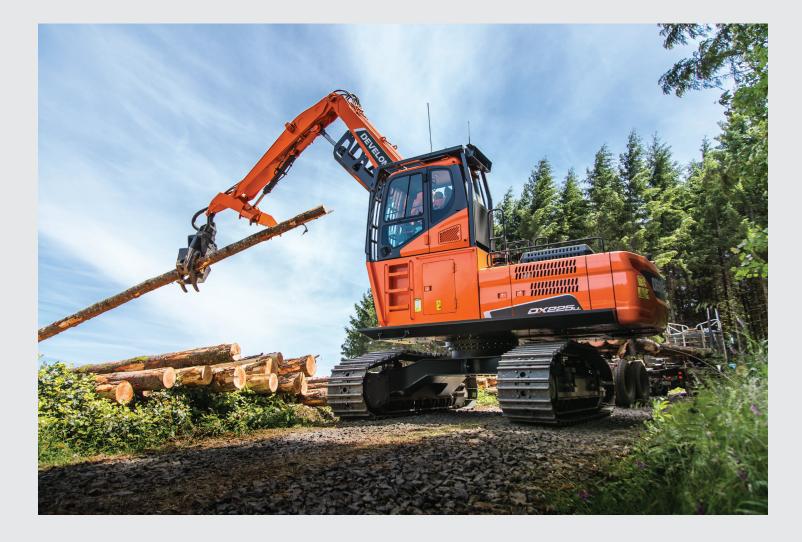

## Log Loaders and Road Builders

DEVELON log loaders and road builders deliver performance, durability and precision in extreme conditions. Impressive productivity and cost-to-performance ratio provide an ideal solution for the logging industry.

#### Comfort

- Air-Suspension Seat
- 180-Degree Swinging Door
- Large LCD Panel
- Automative-Style Heat and AC

#### Smart Technologies

- DEVELON Fleet Management
- Mechatronics Design

#### Performance

- High-Walker
- Undercarriage Design
- Heavy-Duty Track Links - Full-Length Track
- **Guiding Guards**

#### Safety

- Grab Handles and Punched-Panel Step
- Standard Rearview Camera
- Optional LED Lights