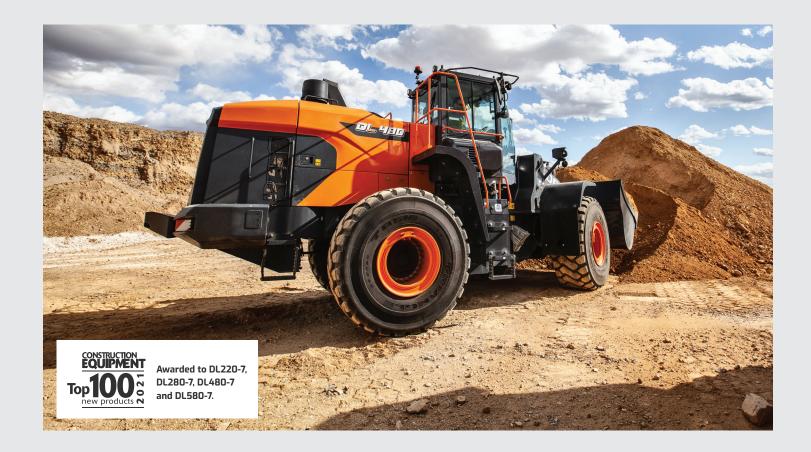

## Wheel Loaders

DEVELON wheel loaders deliver market-leading productivity required for construction and municipal operators and industrial, mining and quarrying applications. Improved performance features increase operational efficiency in a variety of applications.

#### Models Available:

DL200-7. DL200TC-7. DL220-7, DL250-7, DL250TC-7, DL280-7, DL320-7, DL380-7, DL420-7, DL480-7, DL550-7, DL580-7

**SCAN THE CODE** See complete specs and learn more about key wheel loader features.