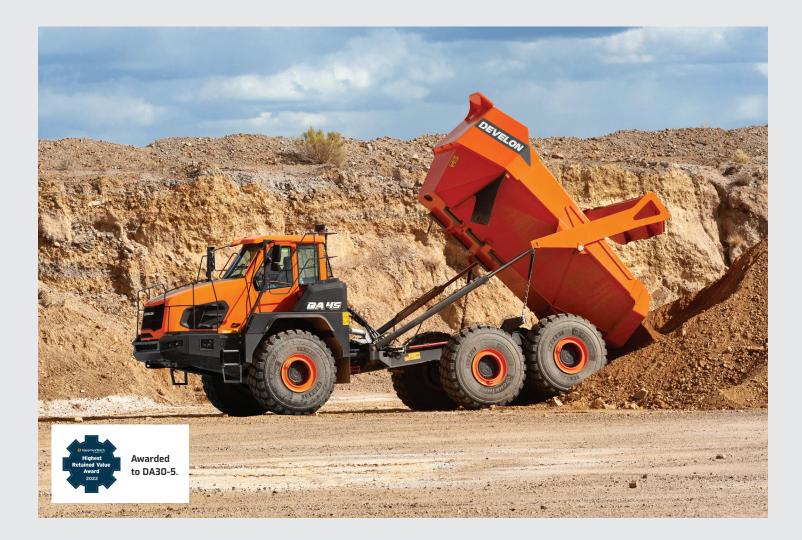

## **Articulated Dump Trucks**

For more than 50 years, DEVELON articulated dump trucks (ADTs) have delivered reliable, dependable and cost-effective performance and lead the industry in power-to-weight ratio. These models offer larger load capacities along with superior power and traction.

#### Models Available: DA30-5, DA45-5