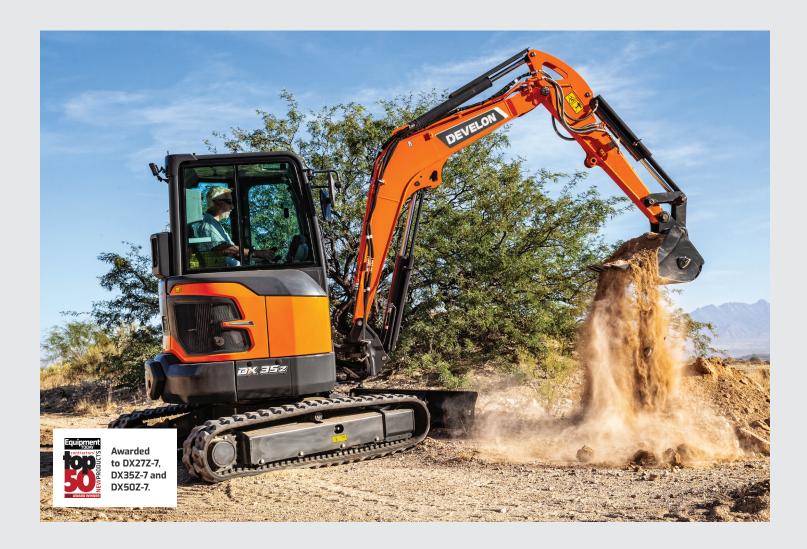

## **Mini Excavators**

With lower operating costs and superior visibility compared to tractor loader backhoes, DEVELON mini excavators deliver maneuverability and strong performance for digging and attachment operation.

#### Models Available:

DX27Z-7, DX35Z-7, DX42-7, DX50Z-7, DX55R-7, DX62R-7, DX63-7, DX89R-7

**SCAN THE CODE** See complete specs and learn more about mini excavator features.