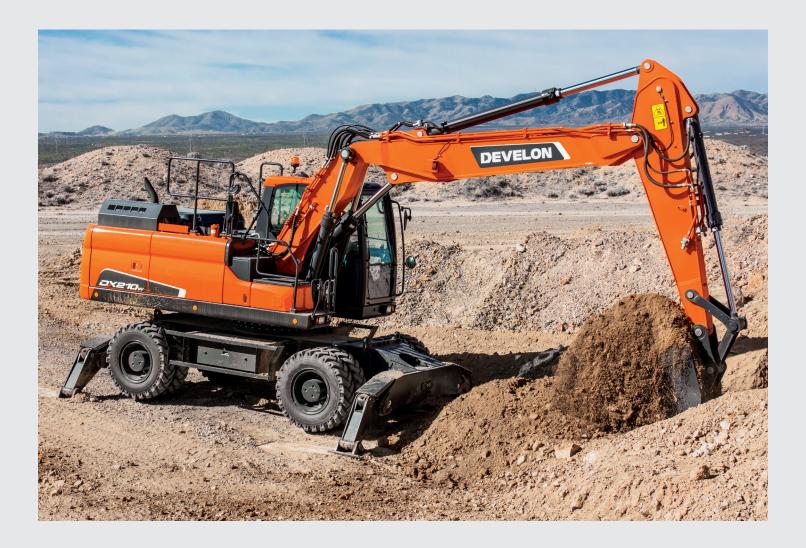

### Wheel Excavators

For municipalities where road travel is necessary, or for general contracting and site development requiring frequent relocation from point to point, DEVELON wheel excavators make it easy to roll in and out and accomplish more in less time.

### Models Available:

SCAN THE CODE See complete specs and learn more about wheel excavator features.