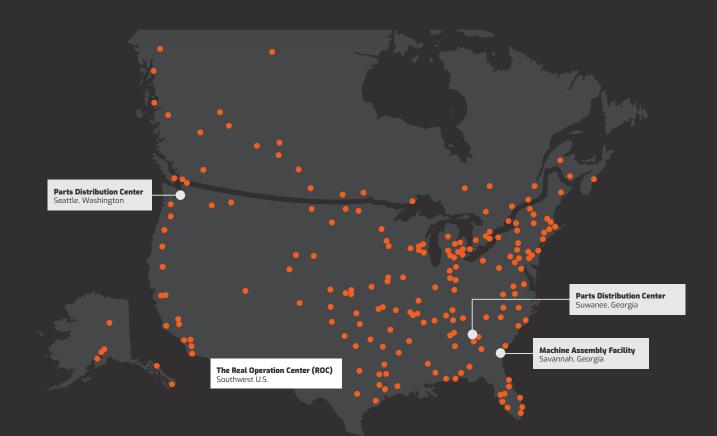

#### Strong Dealer Network

Our network of local dealers continues to grow across North America. These knowledgeable teams are dedicated to your success by offering responsive service, reliable parts and trusted advice.

#### Parts Availability

With two DEVELON-exclusive parts distribution centers in Georgia and Washington state, our dealers provide more parts inventory and faster delivery — including less than two-day delivery on a majority of genuine DEVELON parts.

### **Machine Assembly Facility**

A dedicated facility in Savannah, Georgia, tailors the equipment configuration and final machine assembly for faster delivery.