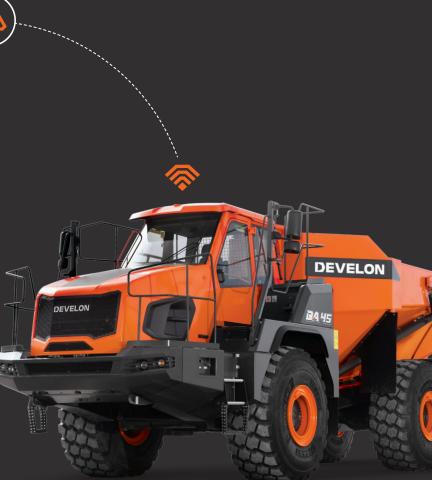

## **DEVELON Fleet Management**

### Free monitoring. No contract. No fees.

A standard feature on most DEVELON models, DEVELON Fleet Management makes it easy to remotely monitor and maintain your equipment. This powerful diagnostic tool monitors the health, location and productivity of your DEVELON equipment from a user-friendly mobile app and website.

Smart X-Care<sup>™</sup> fleet tracking service offers continuous monitoring of your construction equipment telematics, alerting you and your dealer as needed.

AN THE CODE

\*12 months or 2,000 hours for articulated dump trucks with additional powertrain and hydraulic coverage for 36 months or 5,000 hours. 12 months or 1.500 hours for material handlers with additional powertrain and hydraulic coverage for 36 months or 5 000 hours. Visit na develon-ce.com for terms and conditions.