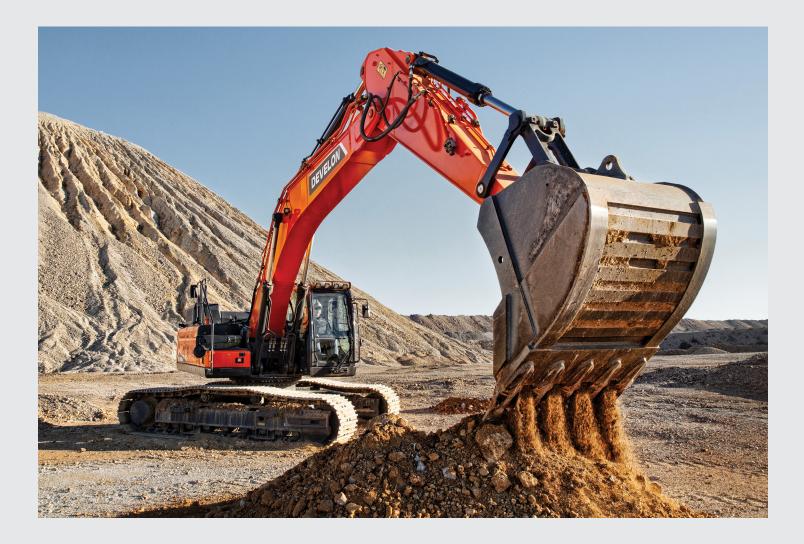

## **Crawler Excavators**

DEVELON offers an expansive lineup of crawler excavator models equipped for nearly any digging, lifting and loading application including confined roadways, major construction projects, mass excavation, heavy-duty mining, scrap handling and more.

#### Models Available:

DX140LC-7, DX140LC-7K, DX140LCR-7, DX170LC-5, DX180LC-5, DX200LC-7, DX225LC-7, DX225LC-7X, DX235LCR-7, DX255LC-7, DX300LC-7, DX350LC-7, DX350LCR-7, DX420LC-7, DX490LC-7, DX530LC-7, DX800LC-7, DX1000LC-7