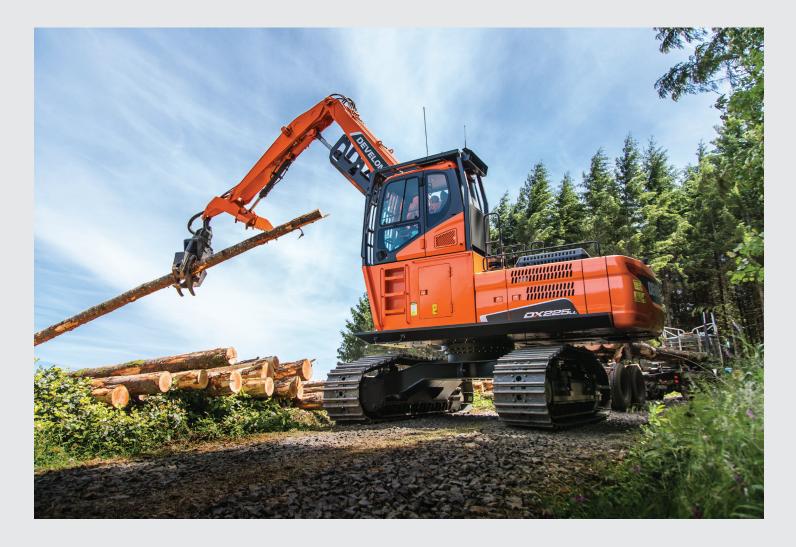

## **Log Loaders and Road Builders**

DEVELON log loaders and road builders deliver performance, durability and precision in extreme conditions. Impressive productivity and cost-to-performance ratio provide an ideal solution for the logging industry.

#### Comfort

- Air-Suspension Seat
- 180-Degree Swinging Door
- Large LCD Panel
- Automative-Style Heat and AC

#### **Smart Technologies**

- DEVELON Fleet Management
- Mechatronics Design

#### Performance

- High-Walker Undercarriage Design
- Heavy-Duty Track Links
- Full-Length Track **Guiding Guards**

#### Safety

- Grab Handles and Punched-Panel Step
- Standard Rearview Camera
- Optional LED Lights

#### **Models Available:**

**Log Loaders** DX225LL-5 DX300LL-5

DX380LL-5

**Road Builders** DX225LL-5 DX300LL-5

DX380LL-5

See complete specs and learn more about log loader and road