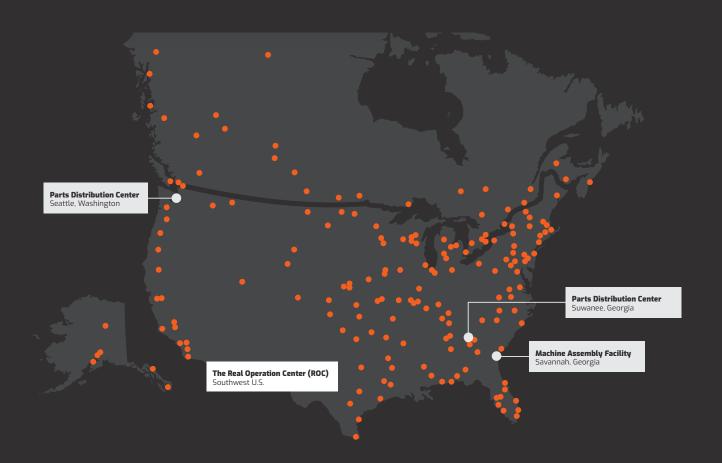

#### **Strong Dealer Network**

Our network of local dealers continues to grow across North America. These knowledgeable teams are dedicated to your success by offering responsive service, reliable parts and trusted advice.

#### Parts Availability

With two DEVELON-exclusive parts distribution centers in Georgia and Washington state, our dealers provide more parts inventory and faster delivery — including less than two-day delivery on a majority of genuine DEVELON parts.

#### **Machine Assembly Facility**

A dedicated facility in Savannah, Georgia, tailors the equipment configuration and final machine assembly for faster delivery.