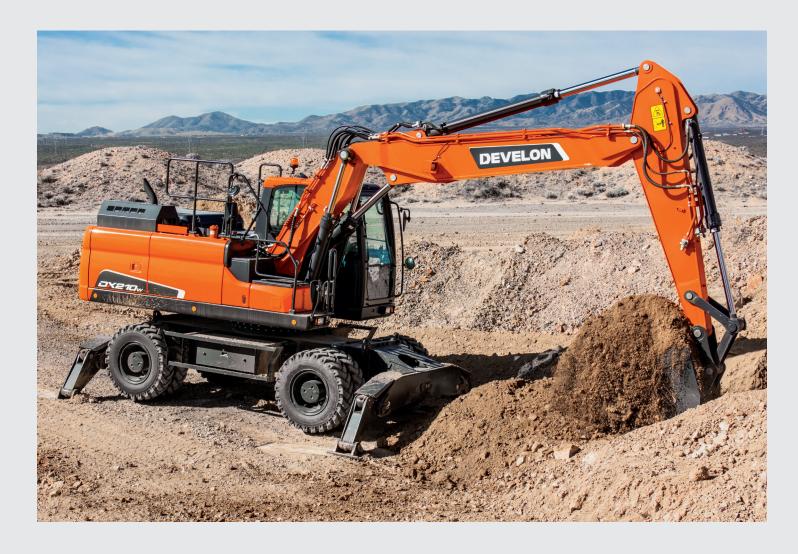

## **Wheel Excavators**

For municipalities where road travel is necessary, or for general contracting and site development requiring frequent relocation from point to point, DEVELON wheel excavators make it easy to roll in and out and accomplish more in less time.

#### **Performance**

- Faster Travel Speeds
- Dozer and Outrigger Options DX210W-7
- Versatile and Maneuverable

### Models Available:

DX140W-7, DX190W-7, DX210W-7

See complete specs and learn more about wheel excavator features.