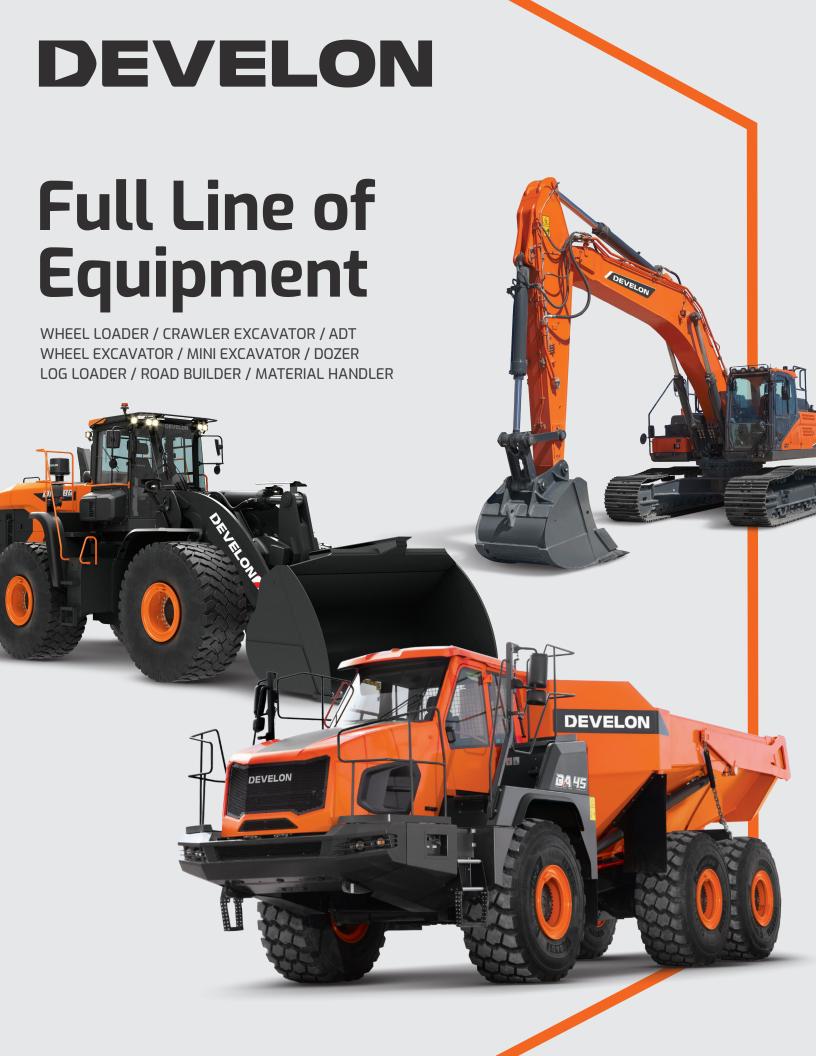

## **Wheel Loaders**

DEVELON wheel loaders deliver market-leading productivity required for construction and municipal operators and industrial, mining and quarrying applications. Improved performance features increase operational efficiency in a variety of applications.

## **Crawler Excavators**

DEVELON offers an expansive lineup of crawler excavator models equipped for nearly any digging, lifting and loading application — including confined roadways, major construction projects, mass excavation, heavy-duty mining, scrap handling and more.

## **Articulated Dump Trucks**

For more than 50 years, DEVELON articulated dump trucks (ADTs) have delivered reliable, dependable and cost-effective performance — and lead the industry in power-to-weight ratio. These models offer larger load capacities along with superior power and traction.