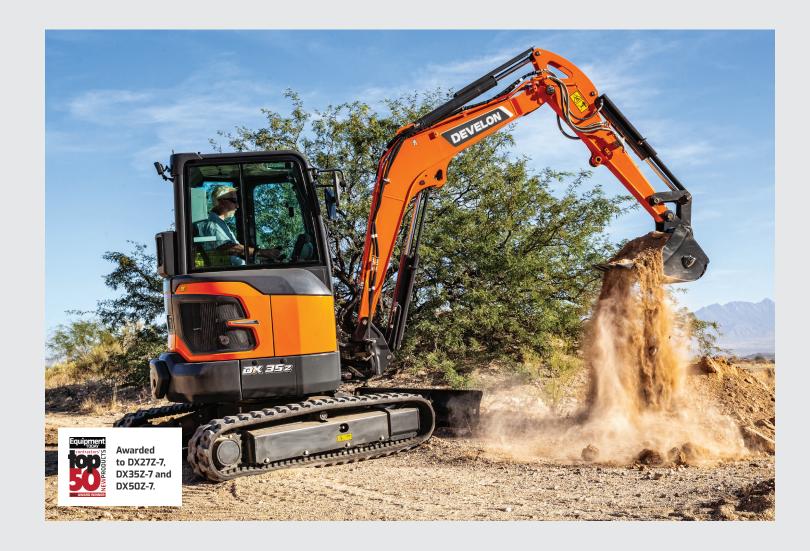

## **Mini Excavators**

With lower operating costs and superior visibility compared to tractor loader backhoes, DEVELON mini excavators deliver maneuverability and strong performance for digging and attachment operation.

#### Models Available:

DX27Z-7, DX35Z-7, DX42-7, DX50Z-7, DX55R-7, DX62R-7, DX63-7, DX89R-7

See complete specs and learn more about mini excavator features.