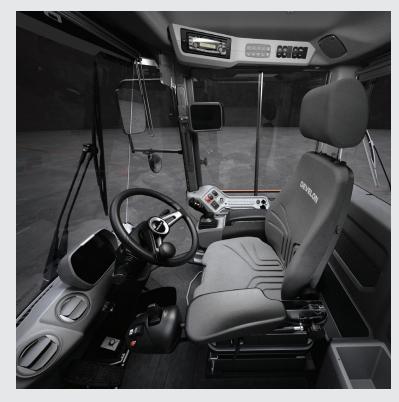

#### Comfort

- 14% More Window Glass and Full Glass Door
- Air-Suspension Seat
- Automatic Heating and Air Conditioning System

#### Comfort

- Leading Operator Comfort
- Standard Air-Suspension Seat (Heated/Cooled Seat Option)
- Wide-Entry Door

#### Comfort

- Automotive-Style Heat and AC
- Optional Heated and Cooled Seat
- Large Entry Door
- Optional Load Isolation
   System

#### Comfort

- Closed Cab or Open Canopy Configurations
- Common DEVELON Controls Zero, Reduced and
- Standard Air Conditioning System

#### Comfort

- Air-Suspension Seat
- Self-Leveling Hydro-Gas Suspension
- Spacious Cab

#### Comfort

- Cab Suspension System (CabSus Mount)
- Electrohydraulic Controls
- Hands-Free Audio
- Spacious Cab

#### Comfort

- Air-Suspension Seat
- 180-Degree Swinging Door
- Large LCD Panel
- Automative-Style Heat and AC

#### Comfort

- Standard Air-Suspension Seat
- Optional Heated Seat
- Pressurized Cab