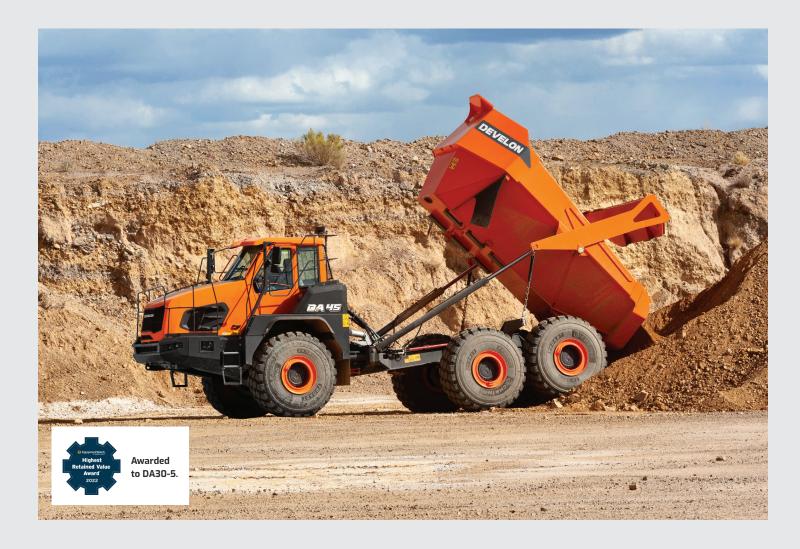

## **Articulated Dump Trucks**

For more than 50 years, DEVELON articulated dump trucks (ADTs) have delivered reliable, dependable and cost-effective performance — and lead the industry in power-to-weight ratio. These models offer larger load capacities along with superior power and traction.

#### Comfort

- Air-Suspension Seat
- Self-Leveling Hydro-Gas Suspension
- Spacious Cab

#### **Smart Technologies**

- Front-Mounted Turning Ring With Free-Swinging Rear Tandem Bogie
- DEVELON Fleet Management

#### **Performance**

- Sure-Footed Traction
- Quick-Unloading Tailgate
- Less Than 10- or 12-Foot Widths for Easy Transport

#### Safety

- Active Payload Measuring System
- Standard Rearview Camera
- Oil-Cooled Wet Disc Brakes

#### Models Available:

DA30-5, DA45-5

See complete specs and learn more about ADT features.