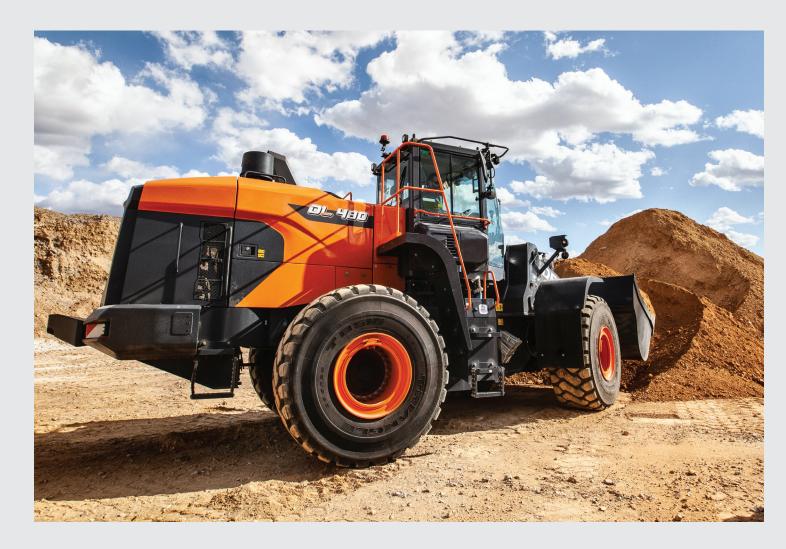

## **Wheel Loaders**

DEVELON wheel loaders deliver market-leading productivity required for construction and municipal operators and industrial, mining and quarrying applications. Improved performance features increase operational efficiency in a variety of applications.

#### **Models Available:**

DL200-7, DL200TC-7, DL220-7, DL250-7, DL250TC-7, DL280-7, DL320-7, DL380-7, DL420-7, DL480-7, DL550-7, DL580-7

See complete specs and learn more about key wheel loader features.