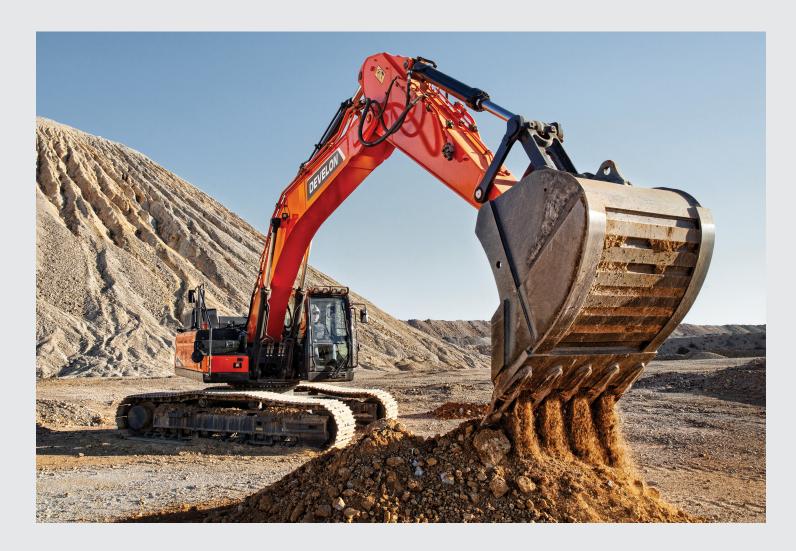

## **Crawler Excavators**

DEVELON offers an expansive lineup of crawler excavator models equipped for nearly any digging, lifting and loading application — including confined roadways, major construction projects, mass excavation, heavy-duty mining, scrap handling and more.

#### **Models Available:**

DX140LC-7, DX140LC-7K, DX140LCR-7, DX170LC-5, DX180LC-5, DX200LC-7, DX225LC-7, DX225LC-7, DX255LC-7, DX350LC-7, DX350LC-7, DX350LC-7, DX420LC-7, DX400LC-7, DX50LC-7, DX800LC-7, DX1000LC-7

SCAN THE CODE
See complete specs
and learn more
about crawler
excavator features.

#### Comfort

- Leading Operator Comfort
- Standard Air-Suspension Seat (Heated/Cooled Seat Option)
- Wide-Entry Door

#### Safety

- Optional Around View Monitor (AVM) Camera System
- Standard Rearview Camera
- Seven LED Lights

#### **Smart Technologies**

- Fully Electrohydraulic Control System (DX225LC-7X Model)
- DEVELON Fleet Management
- Mechatronics Design
- Smart Touch Display
- Smart Power Control

na.develon-ce.com/fullline Not all features listed are available on all models.