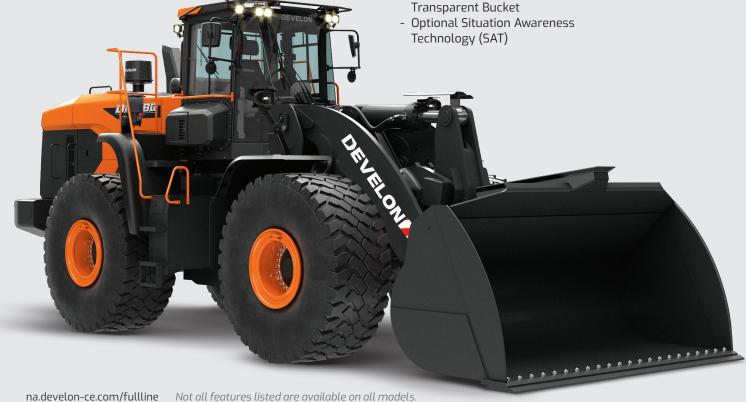

## **Wheel Loaders**

DEVELON wheel loaders deliver market-leading productivity required for construction and municipal operators and industrial, mining and quarrying applications. Improved performance features increase operational efficiency in a variety of applications.

#### **Models Available:**

DL200-7, DL200TC-7, DL220-7, DL250-7, DL250TC-7, DL280-7, DL320-7, DL380-7, DL420-7, DL480-7, DL550-7, DL580-7

See complete specs and learn more about key wheel loader features.

#### **Smart Technologies**

- DEVELON Fleet Management
- Smart Touch Display

#### Performance

- ZF Heavy-Duty Axles (All Models Except DL200-7) and Dana Heavy-Duty Axles (Only DL200-7)
- Larger Bucket Capacities
- Outboard Brakes

#### Comfort

- 14% More Window Glass and Full Glass Door
- Air-Suspension Seat
- Automatic Heating and Air Conditioning System

#### Safety

- Standard Rearview Camera
- Optional Around View Monitor (AVM) Camera System
- Standard DEVELON-Exclusive Transparent Bucket

na. develon-ce.com/fullline Not all features listed are available on all models.