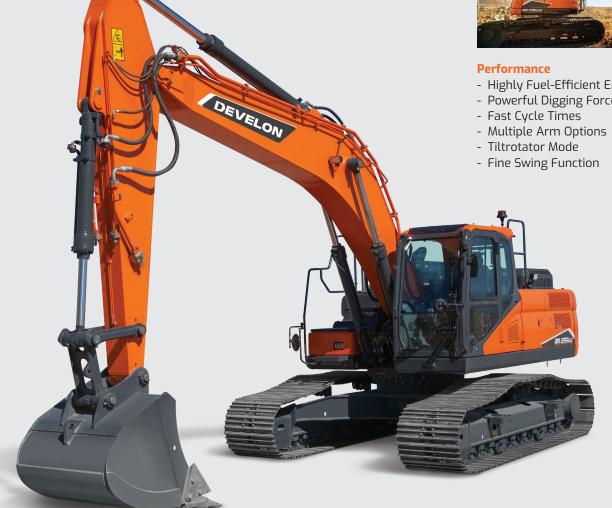

## **Crawler Excavators**

DEVELON offers an expansive lineup of crawler excavator models equipped for nearly any digging, lifting and loading application — including confined roadways, major construction projects, mass excavation, heavy-duty mining, scrap handling and more.

#### **Models Available:**

DX140LC-7, DX140LC-7K, DX140LCR-7, DX170LC-5, DX180LC-5, DX200LC-7, DX225LC-7, DX225LC-7, DX255LC-7, DX350LC-7, DX350LC-7, DX350LC-7, DX420LC-7, DX400LC-7, DX50LC-7, DX800LC-7, DX1000LC-7