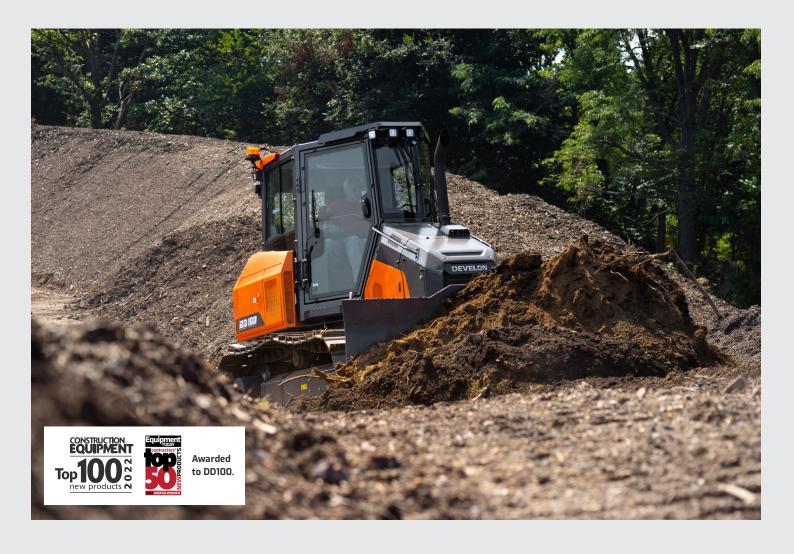

## **Dozers**

DEVELON dozers deliver powerful pushing performance, fuel efficiency and all-day operator comfort. They're built for the most demanding conditions, with rugged components, easy maintenance and smart technologies.

#### Comfort

- Cab Suspension System (CabSus Mount)
- Electrohydraulic Controls
- Hands-Free Audio
- Spacious Cab

#### **Smart Technologies**

- DEVELON Fleet Management
- Smart Touch Display
- Compatible with Optional 3D Machine Guidance and Machine Control System (DD100)

#### **Performance**

- Best-in-Class Horsepower
- Best-in-Class Weight (DD100 – Base Unit)
- Dual/Single Flange-Type Roller
- Several Track Guard Options

#### Safety

- Standard Rearview Camera
- Standard 4 LED Lights
- Excellent Forward Visibility
- Automatic Shutoff Sensor

#### Models Available:

DD100, DD130

See complete specs and learn more about dozer features.

na.develon-ce.com/fullline Not all features listed are available on all models.