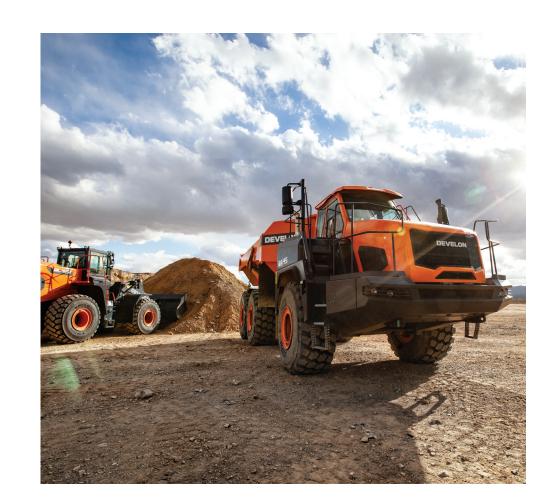

## **Articulated Dump Trucks**

For more than 50 years, DEVELON articulated dump trucks (ADTs) have delivered reliable, dependable and cost-effective performance — and lead the industry in power-to-weight ratio. These models offer larger load capacities along with superior power and traction.

#### Models Available:

DA30-5, DA45-5

See complete specs and learn more about ADT features.