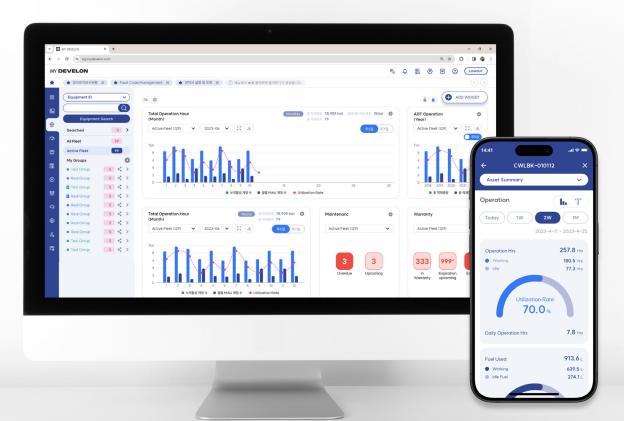

# One-stop Integrated Solution

MY DEVELON aims to enhance convenience by integrating traditionally separate areas. It provides a comprehensive solution that consolidates all equipment information and digital services onto a single platform.

#### OPERATION

You can easily access and manage equipment information and maintenance costs on the platform anytime, anywhere. Retrieve details such as location, uptime, utilization, and fuel costs based on field data, enabling efficient work planning by considering the progress at the job site.

#### SUPPORT

The platform provides easy access to monthly operation reports to help maximize your bottom line. It also facilitates communication with your local certified DEVELON dealer, which saves you time while enhancing your fleet's uptime.