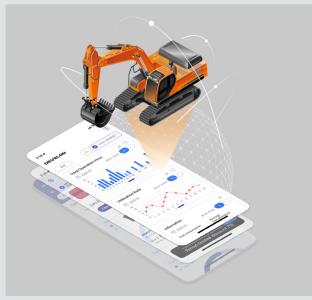

#### OPERATION

You can easily access and manage equipment information and maintenance costs on the platform anytime, anywhere. Retrieve details such as location, uptime, utilization, and fuel costs based on field data, enabling efficient work planning by considering the progress at the job site.

#### HEALTH

Based on reliable manufacturer information, you can have checklists for each usage cycle and receive replacement cycle reminders for consumable parts. In the event of equipment defects, you will receive notifications and can request service immediately. This ensures swift service support from certified DEVELON dealers and minimizes machine idle time.

#### SUPPORT

The platform provides easy access to monthly operation reports to help maximize your bottom line. It also facilitates communication with your local certified DEVELON dealer, which saves you time while enhancing your fleet's uptime.