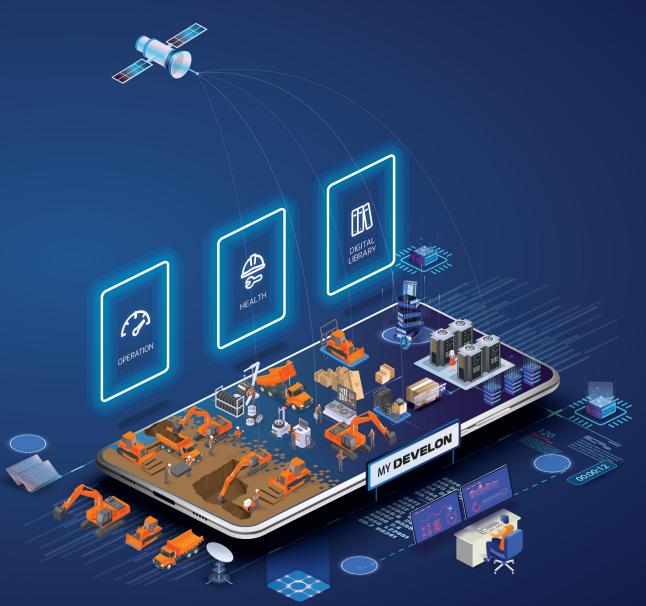

# MY DEVELON

A digital platform that leverages equipment and user data to offer comprehensive service solutions for construction equipment throughout its lifecycle.

"Develop your business with MY DEVELON"

# One-stop Integrated Solution

MY DEVELON aims to enhance convenience by integrating traditionally separate areas. It provides a comprehensive solution that consolidates all equipment information and digital services onto a single platform.

#### OPERATION

You can easily access and manage equipment information and maintenance costs on the platform anytime, anywhere. Retrieve details such as location, uptime, utilization, and fuel costs based on field data, enabling efficient work planning by considering the progress at the job site.

#### HEALTH

Based on reliable manufacturer information, you can have checklists for each usage cycle and receive replacement cycle reminders for consumable parts. In the event of equipment defects, you will receive notifications and can request service immediately. This ensures swift service support from certified DEVELON dealers and minimizes machine idle time.