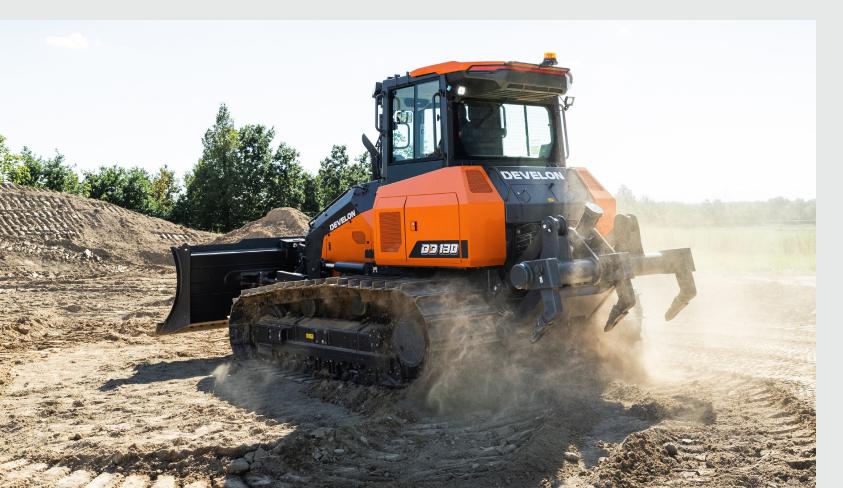

## **Dozers**

DEVELON dozers deliver powerful pushing performance, fuel efficiency and all-day operator comfort. They're built for the most demanding conditions, with rugged components, easy maintenance and smart technologies.

### Comfort

- Cab Suspension System (CabSus Mount)
- Electric-over-hydraulic controls
- Hands-Free Audio
- Spacious Cab
- Sealed and Pressurized Cab

### **Smart Technologies**

- MY DEVELON Fleet Management
- Smart Touch Display
- Customizable with 3D Machine Guidance and Control System as an aftermarket option
- Standard 2D Grade Control System

### **Performance**

- Enhanced Visibility
- Superior Horsepower
- ECO Mode
- Dual and Single Flange Rollers
- GP and Full Track Guard Available
- Reversing Fan
- Ripper Circuit

### Safety

- Standard Rearview Camera
- Standard 4 LED Lights
- Excellent Forward Visibility
- Operator Presence Switch

### **Models Available:**

### DD100, DD130

See complete