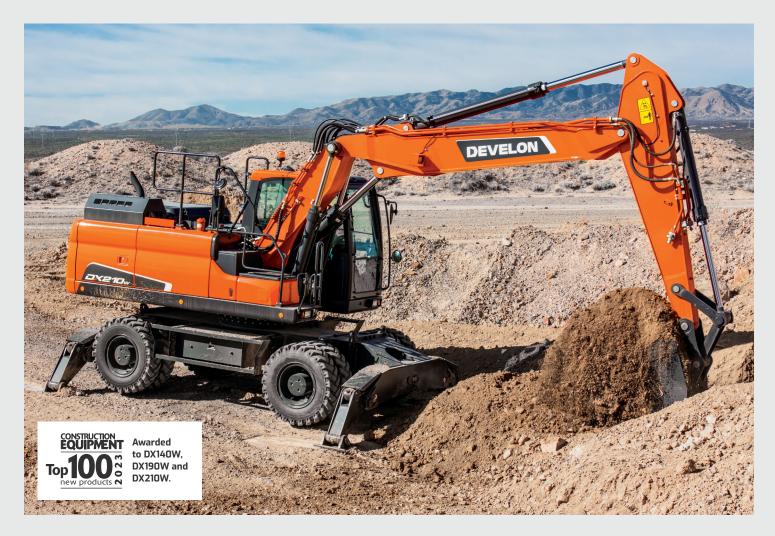

## **Wheel Excavators**

For municipalities where road travel is necessary, or for general contracting and site development requiring frequent relocation from point to point, DEVELON wheel excavators make it easy to roll in and out and accomplish more in less time.

### Models Available:

DX100W-7, DX140W-7, DX190W-7, DX210W-7

See complete specs and learn more about wheel excavator features.