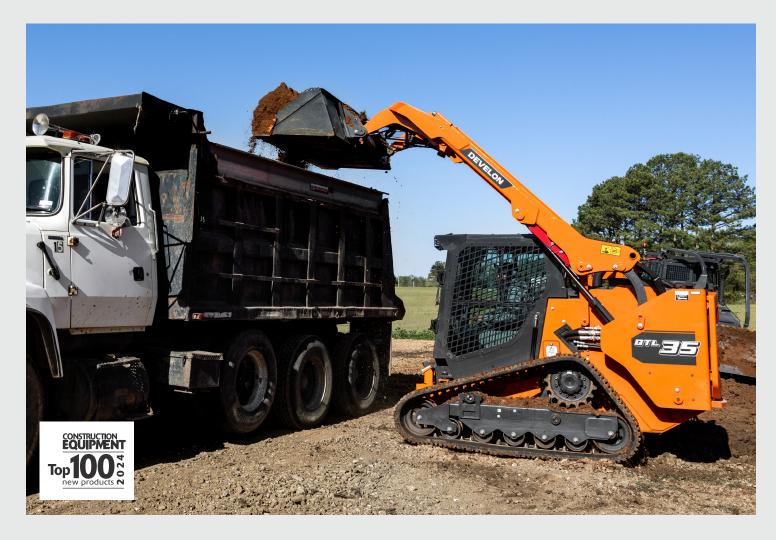

## **Compact Track Loader**

The DEVELON compact track loader offers superior horsepower and attachment versatility to increase productivity in construction, landscaping, rental, utility, agricultural and snow removal applications.

Model Available: DTL35