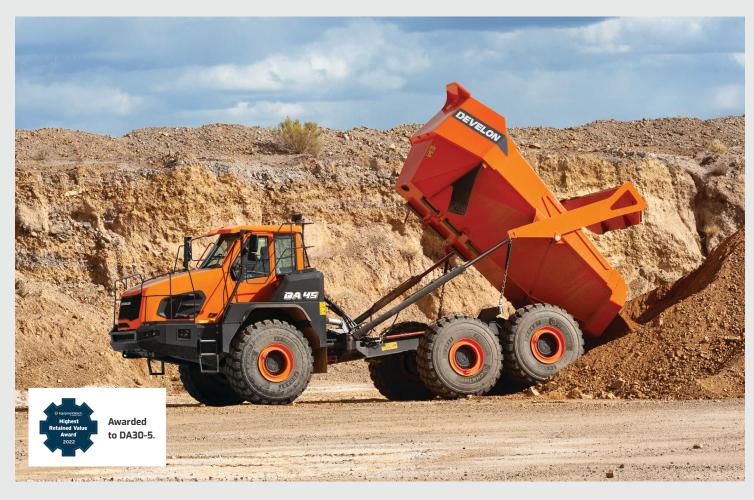

## **Articulated Dump Trucks**

For more than 50 years, DEVELON articulated dump trucks (ADTs) have delivered reliable, dependable and cost-effective performance including one of the industry's leading power-to-weight ratios. These models offer larger load capacities along with superior power and traction.

### **Models Available:** DA30-5. DA45-5