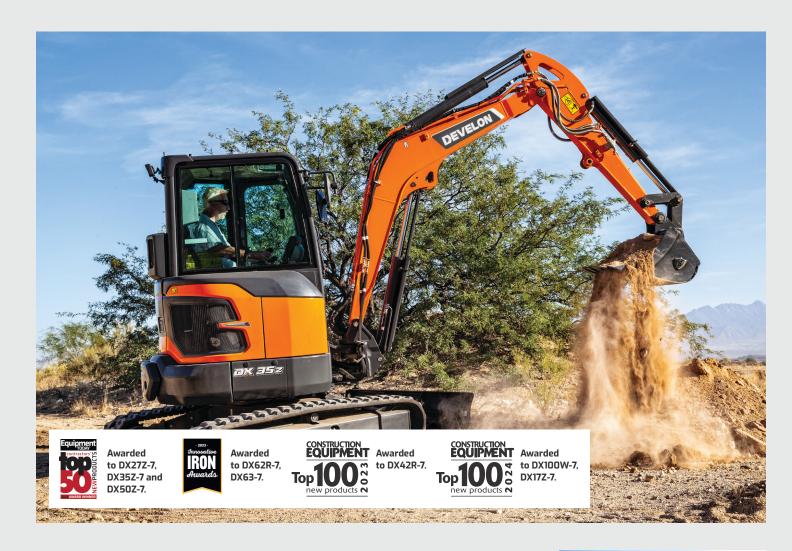

## **Mini Excavators**

With lower operating costs and superior visibility compared to tractor loader backhoes, DEVELON mini excavators deliver maneuverability and strong performance for digging and attachment operation.

### **Models Available:**

DX17Z-7, DX27Z-7, DX35Z-7, DX42-7, DX50Z-7, DX55R-7, DX62R-7, DX63-7, DX89R-7, DX100W-7

SCAN THE CODE
See complete
specs and learn
more about mini
excavator features.