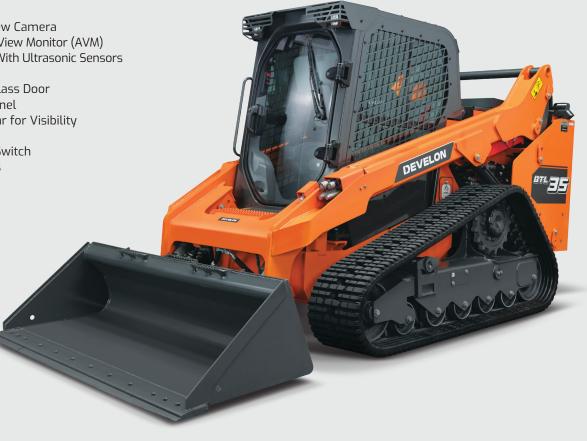

## **Compact Track Loader**

The DEVELON compact track loader offers superior horsepower and attachment versatility to increase productivity in construction, landscaping, rental, utility, agricultural and snow removal applications.

Model Available: DTL35