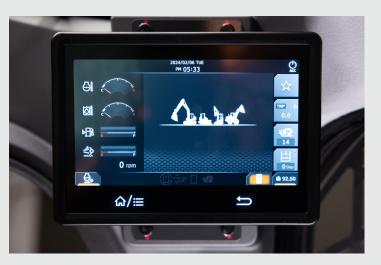

### **Smart Technologies**

- MY DEVELON Fleet Management
- Full-Color 8-Inch Smart Touch Display

### **Smart Technologies**

- MY DEVELON Fleet Management
- Smart Touch Display
- Customizable with 3D Machine Guidance and Control System as an aftermarket option
- Standard 2D Grade Control System