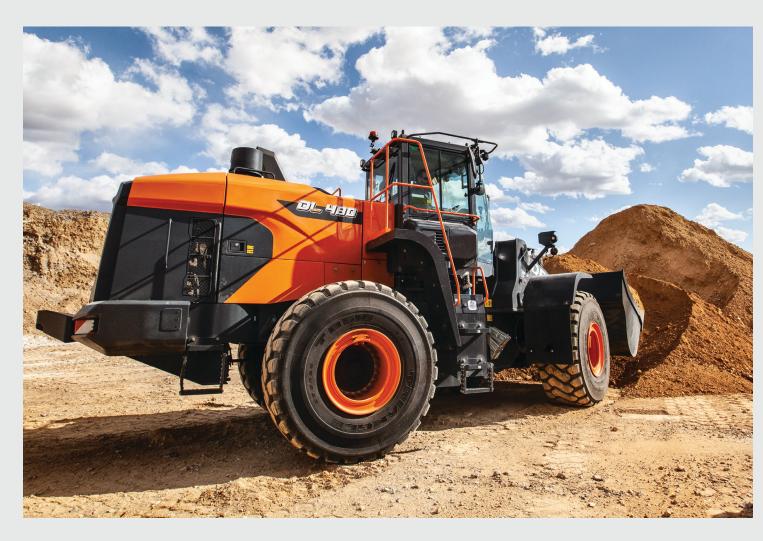

## **Wheel Loaders**

DEVELON wheel loaders deliver market-leading productivity required for construction and municipal operators and industrial, mining and quarrying applications. Improved performance features increase operational efficiency in a variety of applications.

### **Models Available:**

DL200-7, DL200TC-7, DL220-7, DL250-7, DL250TC-7, DL280-7, DL320-7, DL380-7, DL420-7, DL480-7, DL550-7, DL580-7

SCAN THE CODE
See complete specs
and learn more
about key wheel
loader features.

### **Smart Technologies**

- Standard DEVELON-exclusive Transparent Bucket
- MY DEVELON Fleet Management
- Smart Touch Display

### Performance

- ZF Heavy-Duty Axles (All Models Except DL200-7) and Dana Heavy-Duty Axles (Only DL200-7)
- Larger Bucket Capacities
- Outboard Brakes

### Comfort

- 14% More Window Glass and Full Glass Door
- Air-Suspension Seat
- Automatic Heating and Air Conditioning System

### Safety

- Standard Rearview Camera
- Optional Around View Monitor (AVM) Camera System
- Standard Situation Awareness Technology Mode (DL320-7 through DL580-7)