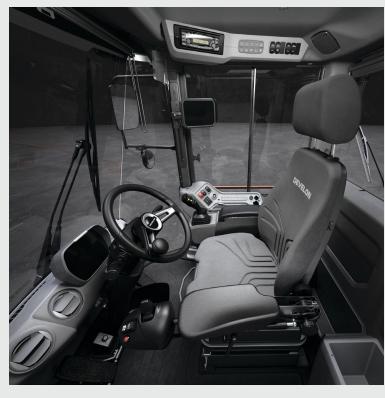

### Comfort

- 14% More Window Glass and Full Glass Door
- Air-Suspension Seat
- Automatic Heating and Air Conditioning System

### Comfort

- Leading Operator Comfort
- Heated Air-Suspension Seat
- Wide-Entry Door

### Comfort

- Heated Air-Suspension Seat
- Large Entry Door
- Optional Load Isolation System

### Comfort

- Closed Cab or Open Canopy Configurations
- Common DEVELON Controls
- Standard Air Conditioning System (Closed Cab Only)

### Comfort

- Heated Air-Suspension Seat
- Self-Leveling, Hydro-Gas Front Suspension
- Spacious Cab

### Comfort

- Cab Suspension System (CabSus Mount)
- Electric-over-hydraulic controls
- Hands-Free Audio
- Spacious Cab
- Sealed and Pressurized Cab

### Comfort

- Air-Suspension Seat
- 180-Degree Swinging Door
- Large LCD Panel
- Automotive-Style Heat and AC

### Comfort

- Standard Air-Suspension Seat
- Optional Heated Seat
- Pressurized Cab