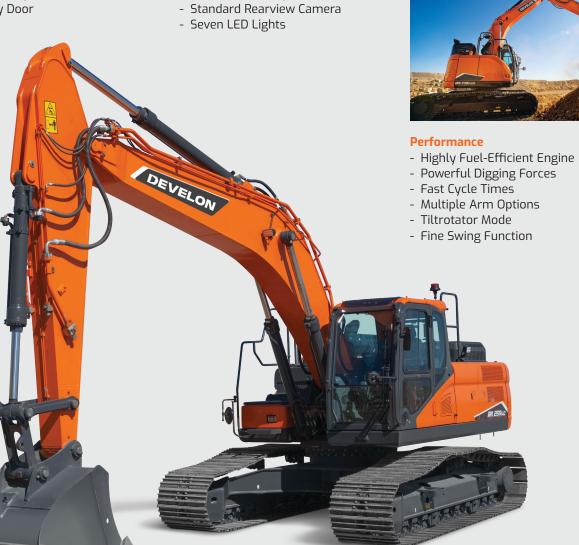

## **Wheel Excavators**

For municipalities where road travel is necessary, or for general contracting and site development requiring frequent relocation from point to point, DEVELON wheel excavators make it easy to roll in and out and accomplish more in less time.

### Comfort

- Heated Air-Suspension Seat
- Large Entry Door
- Optional Load Isolation System

### **Smart Technologies**

- MY DEVELON Fleet Management
- Smart Power Control

### Performance

- Faster Travel Speeds
- Dozer and Outrigger Options
- Versatile and Maneuverable

### Safety

- Standard Rearview Camera
- Standard 7 LED Lights
- Optional Around View Monitor (AVM) Camera System

### Models Available:

DX100W-7, DX140W-7, DX190W-7, DX210W-7

See complete specs and learn more about wheel excavator features.