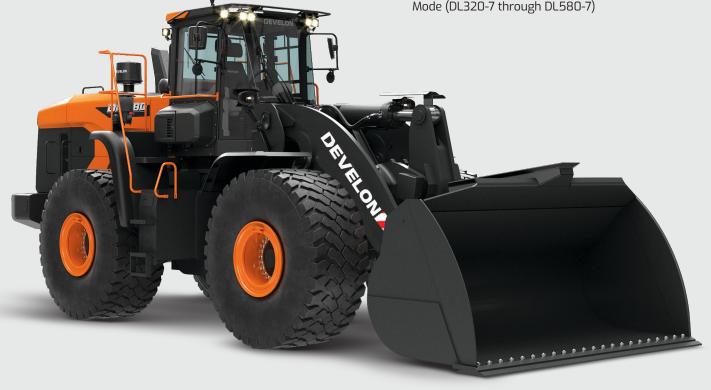

## **Wheel Loaders**

DEVELON wheel loaders deliver market-leading productivity required for construction and municipal operators and industrial, mining and quarrying applications. Improved performance features increase operational efficiency in a variety of applications.

### **Models Available:**

DL200-7, DL200TC-7, DL220-7, DL250-7, DL250TC-7, DL280-7, DL320-7, DL380-7, DL420-7, DL480-7, DL550-7, DL580-7

SCAN THE CODE
See complete specs
and learn more
about key wheel
loader features.

### Safety

- Standard Rearview Camera
- Optional Around View Monitor (AVM) Camera System
- Standard Situation Awareness Technology Mode (DL320-7 through DL580-7)