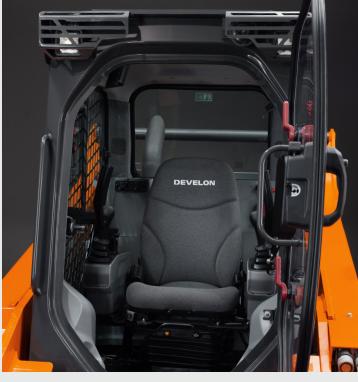

- Spacious 3-Foot-Wide Cab
- Adjustable Heated Air-Suspension Seat
- Heat and AC System
- Torsion Suspension System
- Pressurized Cab

### Comfort

- Leading Operator Comfort
- Heated Air-Suspension Seat
- Wide-Entry Door