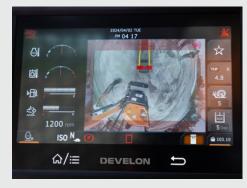

### Safety

- Standard Rearview Camera
- Optional Around View Monitor (AVM) Camera System With Ultrasonic Sensors
- Rearview Mirror
- Polycarbonate Glass Door
- Visibility Roof Panel
- Minimized A-Pillar for Visibility
- Travel Alarm
- Master ON/OFF Switch
- LED Work Lamps

### Safety

- Standard Rearview Camera
- Optional Around View Monitor (AVM) Camera System
- Standard Situation Awareness Technology Mode (DL320-7 through DL580-7)

### Safety

- Optional Around View Monitor (AVM) Camera System

### Safety

- Standard Rearview Camera
- Standard 7 LED Lights
- Optional Around View Monitor (AVM) Camera System