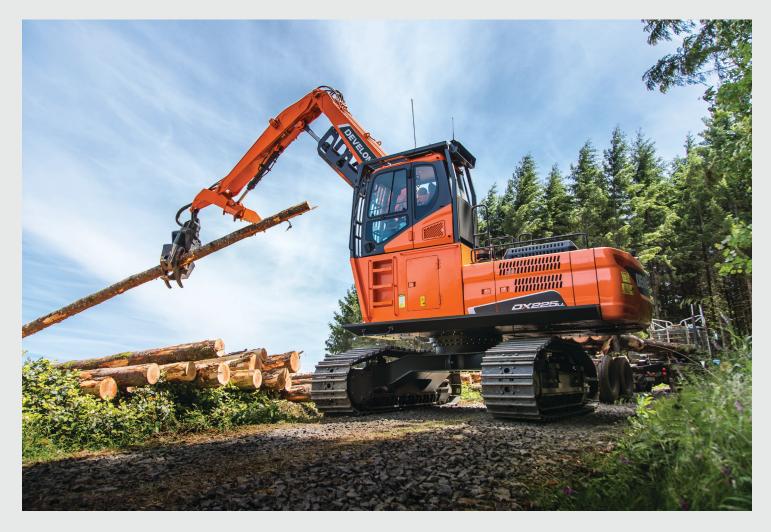

## **Log Loaders and Road Builders**

DEVELON log loaders and road builders deliver performance, durability and precision in extreme conditions. Impressive productivity and cost-to-performance ratio provide an ideal solution for the logging industry.

### Performance

- High-Walker Undercarriage Design
- Heavy-Duty Track Links
- Full-Length Track Guiding Guards

### Models Available:

Log Loaders
DX225LL-5
DX300LL-5
DX380LL-5

## **Road Builders** DX225LL-5

DX300LL-5
DX380LL-5

See complete specs and learn more about log loader and road builder features.