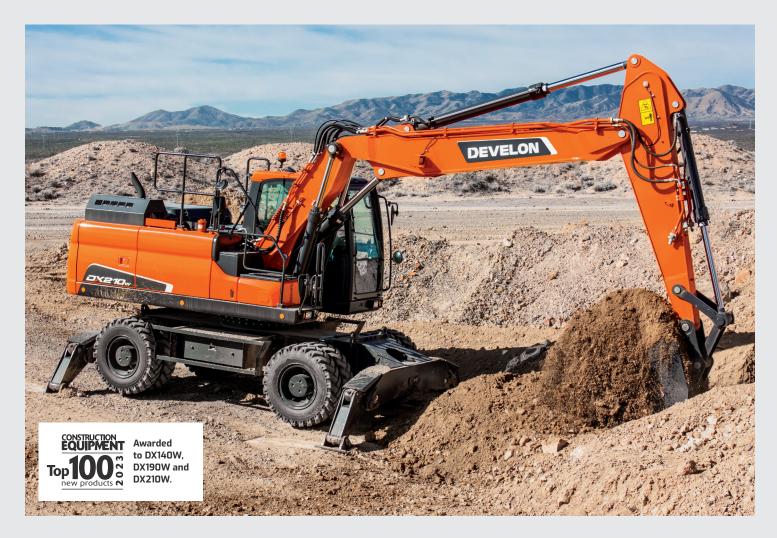

# **Wheel Excavators**

For municipalities where road travel is necessary, or for general contracting and site development requiring frequent relocation from point to point, DEVELON wheel excavators make it easy to roll in and out and accomplish more in less time.

### Models Available:

DX100W-7, DX140W-7, DX190W-7, DX210W-7

See complete specs and learn more about wheel excavator features.