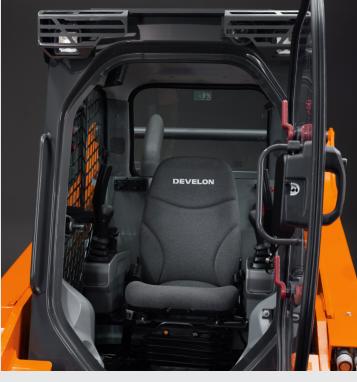

- Spacious 3-Foot-Wide Cab
- Adjustable Heated Air-Suspension Seat
- Heat and AC System
- Torsion Suspension System
- Pressurized Cab

na.develon-ce.com/governmentaccounts Not all features listed are available on all models.

### Comfort

- Leading Operator Comfort
- Heated Air-Suspension Seat
- Wide-Entry Door

### Comfort

- Closed Cab or Open Canopy Configurations
- Common DEVELON Controls
- Standard Air Conditioning System (Closed Cab Only)

### Comfort

- Cab Suspension System (CabSus Mount)
- Electrohydraulic Controls
- Hands-Free Audio
- Spacious Cab
- Sealed and Pressurized Cab

### Comfort

- Air-Suspension Seat
- 180-Degree Swinging Door
- Large LCD Panel
- Automotive-Style Heat and AC