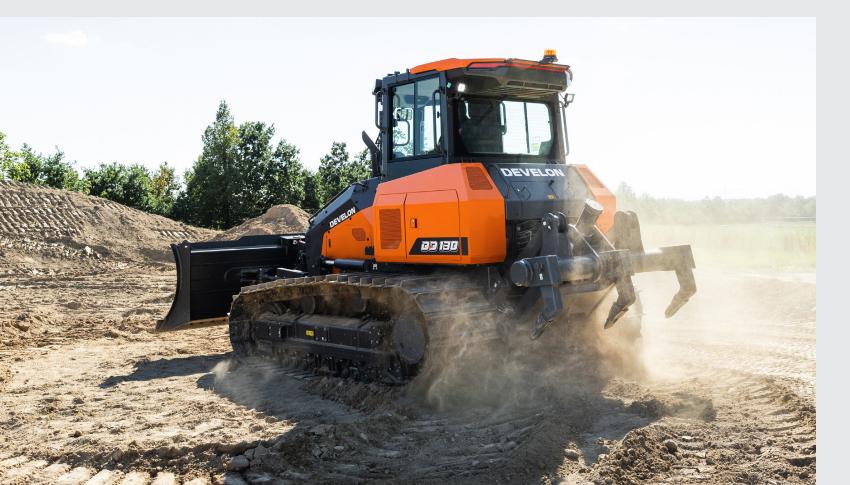

### **Dozers**

DEVELON dozers deliver powerful pushing performance, fuel efficiency and all-day operator comfort. They're built for the most demanding conditions, with rugged components, easy maintenance and smart technologies.

### Comfort

- Cab Suspension System (CabSus Mount)
- Electrohydraulic Controls
- Hands-Free Audio
- Spacious Cab
- Sealed and Pressurized Cab

### **Smart Technologies**

- MY DEVELON Fleet Management
- Smart Touch Display
- Customizable with 3D Machine Guidance and Control System as an aftermarket option
- Control System

### **Performance**

- Enhanced Visibility
- Superior Horsepower
- ECO Mode
- Dual and Single Flange Rollers
- GP and Full Track Guard Available
- Reversing Fan
- Ripper Circuit

- Standard Rearview Camera
- Standard 4 LED Lights
- Excellent Forward Visibility
- Operator Presence Switch

### **Models Available:**

DD100, DD130

specs and learn