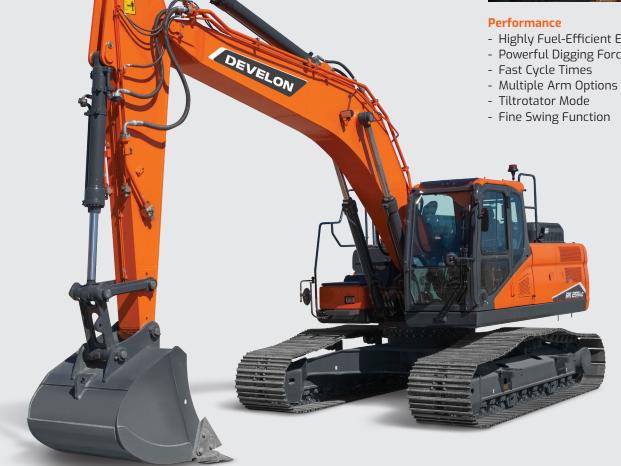

# **Crawler Excavators**

DEVELON offers an expansive lineup of crawler excavator models equipped for nearly any digging, lifting and loading application — including confined roadways, major construction projects, mass excavation, heavy-duty mining, scrap handling and more.

### **Models Available:**

DX140LC-7K, DX140LCR-7, DX170LC-5, DX180LC-5, DX200LC-7, DX225LC-7, DX225LC-7, DX255LC-7, DX300LC-7, DX350LC-7, DX420LC-7, DX490LC-7, DX530LC-7, DX800LC-7, DX1000LC-7

See complete specs and learn more about crawler excavator features.

### Comfort

- Leading Operator Comfort
- Heated Air-Suspension Seat
- Wide-Entry Door

### Safety

- Optional Around View Monitor (AVM) Camera System
- Standard Rearview Camera
- Seven LED Lights

### **Smart Technologies**

- Fully Electrohydraulic Control System (DX225LC-7X Model)
- MY DEVELON Fleet Management
- Mechatronics Design
- Smart Touch Display
- Smart Power Control

na.develon-ce.com/governmentaccounts Not all features listed are available on all models.