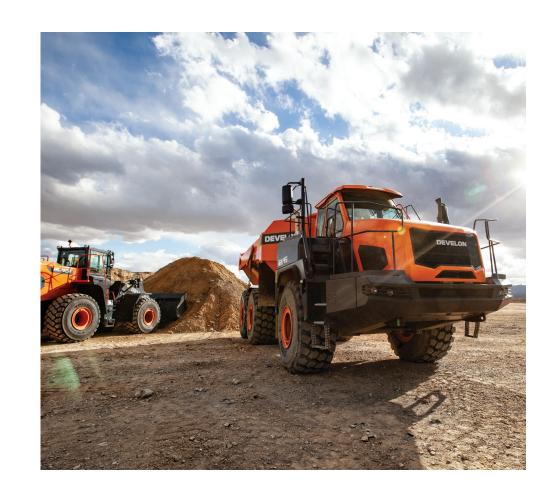

# **Articulated Dump Trucks**

For more than 50 years, DEVELON articulated dump trucks (ADTs) have delivered reliable, dependable and cost-effective performance including one of the industry's leading power-to-weight ratios. These models offer larger load capacities along with superior power and traction.

### Performance

- Sure-Footed Traction

- Quick-Unloading Tailgate
- Less Than 10- or 12-Foot Widths for Easy Transport
- 6-wheel drive

### **Models Available:**

DA30-5, DA45-5

na.develon-ce.com/governmentaccounts Not all features listed are available on all models.

See complete specs

- Standard 2D Grade