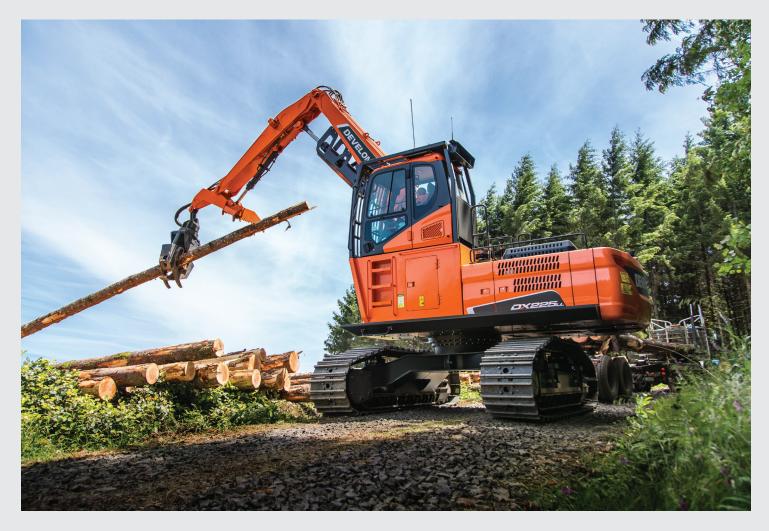

# **Log Loaders and Road Builders**

DEVELON log loaders and road builders deliver performance, durability and precision in extreme conditions. Impressive productivity and cost-to-performance ratio provide an ideal solution for the logging industry.

### Performance

- High-Walker Undercarriage Design
- Heavy-Duty Track Links
- Full-Length Track Guiding Guards