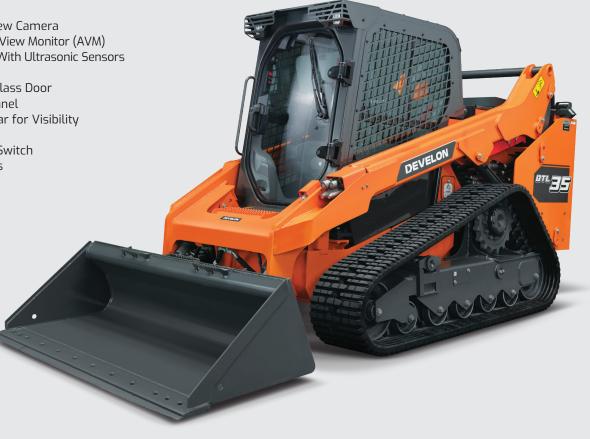

# **Compact Track Loader**

The DEVELON compact track loader offers superior horsepower and attachment versatility to increase productivity in construction, landscaping, rental, utility, agricultural and snow removal applications.

Model Available: DTL35

### **Performance**

- First-Class Horsepower
- Vertical Lift Arm
- Superior Dump Reach
- Auto Return to Dig and Attachment Positioner
- Ride Control
- Lift Arm Float
- Auto Self-Leveling (Up and Down)
- Bucket Shake
- Reversible Fan
- Hydraulic Quick Coupler

### Safety

- Standard Rearview Camera
- Optional Around View Monitor (AVM) Camera System With Ultrasonic Sensors
- Rearview Mirror
- Polycarbonate Glass Door
- Visibility Roof Panel
- Minimized A-Pillar for Visibility
- Travel Alarm
- Master ON/OFF Switch
- LED Work Lamps