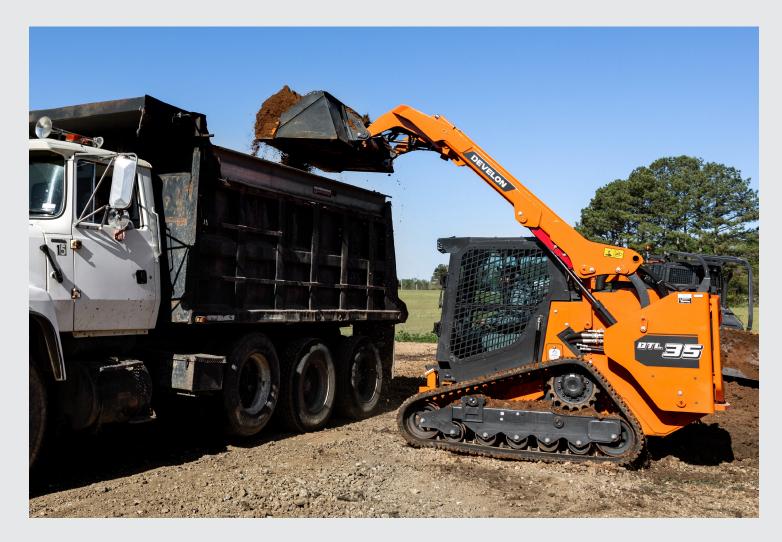

# **Compact Track Loader**

The DEVELON compact track loader offers superior horsepower and attachment versatility to increase productivity in construction, landscaping, rental, utility, agricultural and snow removal applications.

### **Performance**

- First-Class Horsepower
- Vertical Lift Arm
- Superior Dump Reach
- Auto Return to Dig and Attachment Positioner
- Ride Control
- Lift Arm Float
- Auto Self-Leveling (Up and Down)
- Bucket Shake
- Reversible Fan
- Hydraulic Quick Coupler