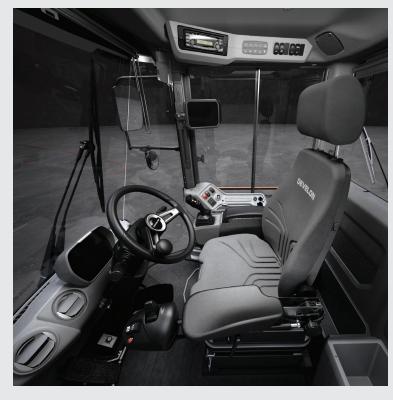

### Comfort

- Air-Suspension Seat
- Self-Leveling, Hydro-Gas Front Suspension
- Spacious Cab

### Comfort

- Cab Suspension System (CabSus Mount)
- Electrohydraulic Controls
- Hands-Free Audio
- Spacious Cab
- Sealed and Pressurized Cab

### Comfort

- Air-Suspension Seat
- 180-Degree Swinging Door
- Large LCD Panel
- Automotive-Style Heat and AC