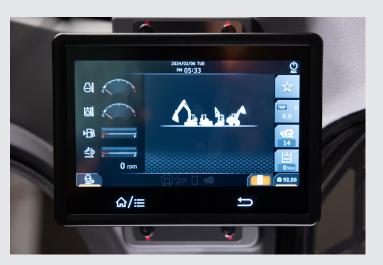

### **Smart Technologies**

- MY DEVELON Fleet Management
- Full-Color 8-Inch Smart Touch Display

### Safety

- Standard Rearview Camera
- Optional Around View Monitor (AVM) Camera System With Ultrasonic Sensors
- Rearview Mirror
- Polycarbonate Glass Door
- Visibility Roof Panel
- Minimized A-Pillar for Visibility
- Travel Alarm
- Master ON/OFF Switch
- LED Work Lamps