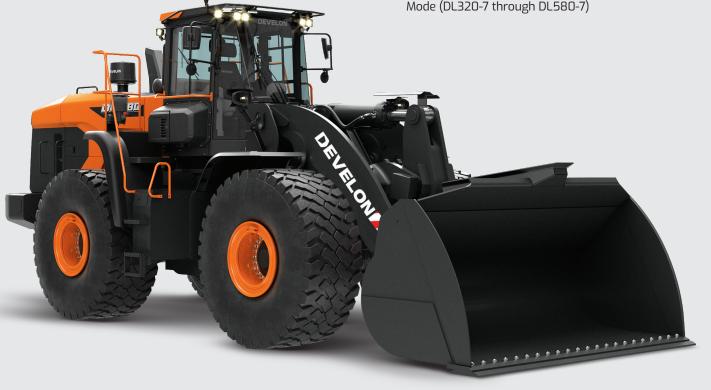

# **Wheel Loaders**

DEVELON wheel loaders deliver market-leading productivity required for construction and municipal operators and industrial, mining and quarrying applications. Improved performance features increase operational efficiency in a variety of applications.

### Safety

- Standard Rearview Camera
- Optional Around View Monitor (AVM) Camera System
- Standard Situation Awareness Technology Mode (DL320-7 through DL580-7)

na.develon-ce.com/governmentaccounts Not all features listed are available on all models.