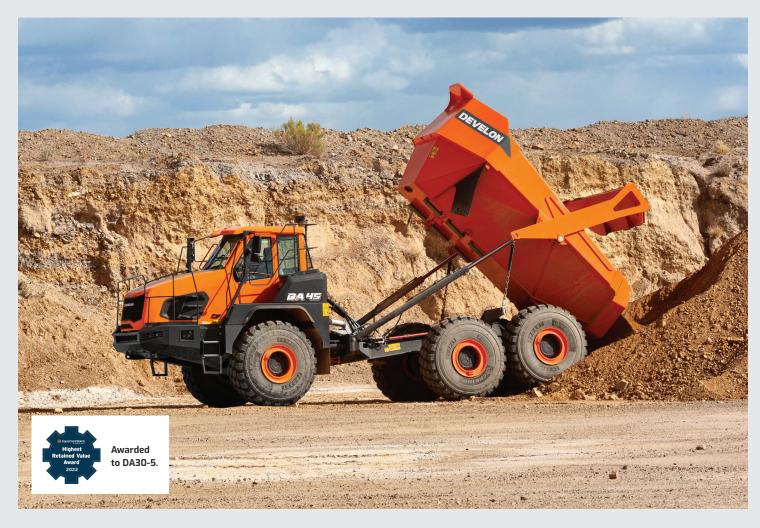

# **Articulated Dump Trucks**

For more than 50 years, DEVELON articulated dump trucks (ADTs) have delivered reliable, dependable and cost-effective performance including one of the industry's leading power-to-weight ratios. These models offer larger load capacities along with superior power and traction.

### **Models Available:**

DA30-5, DA45-5

na.develon-ce.com/governmentaccounts Not all features listed are available on all models.

See complete specs

- Standard 2D Grade