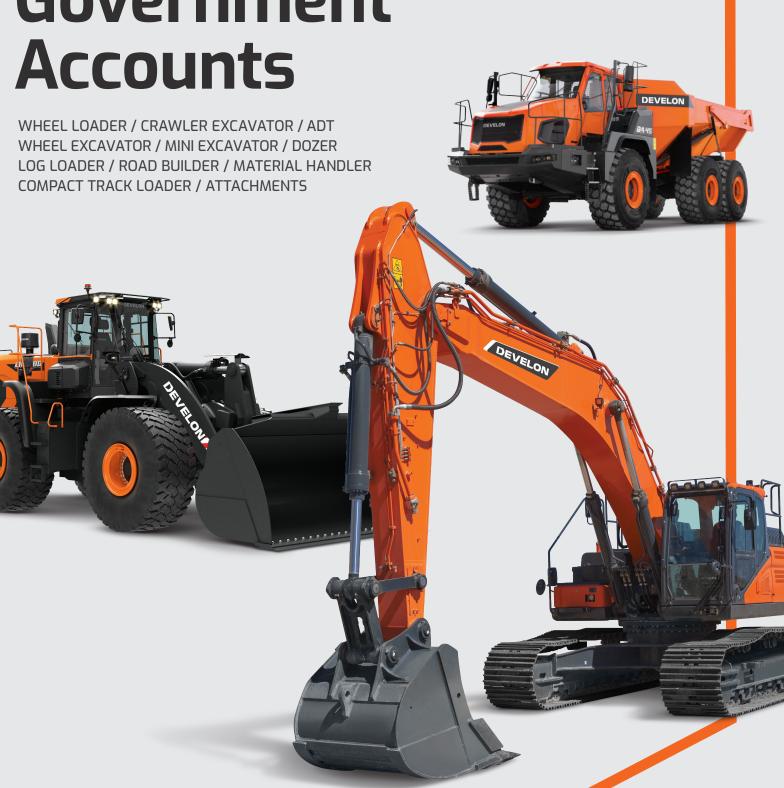

# **DEVELON**

Government

# **Wheel Loaders**

DEVELON wheel loaders deliver market-leading productivity required for construction and municipal operators and industrial, mining and quarrying applications. Improved performance features increase operational efficiency in a variety of applications.

# **Crawler Excavators**

DEVELON offers an expansive lineup of crawler excavator models equipped for nearly any digging, lifting and loading application — including confined roadways, major construction projects, mass excavation, heavy-duty mining, scrap handling and more.

# **Articulated Dump Trucks**

For more than 50 years, DEVELON articulated dump trucks (ADTs) have delivered reliable, dependable and cost-effective performance including one of the industry's leading power-to-weight ratios. These models offer larger load capacities along with superior power and traction.