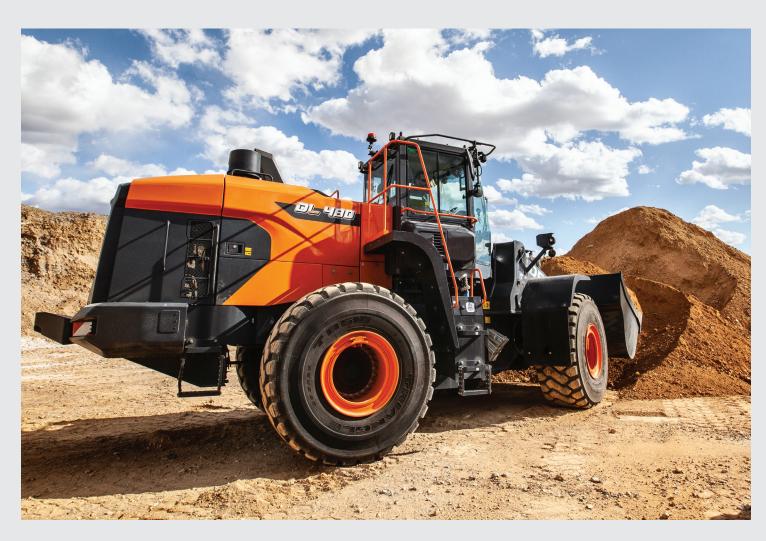

# **Wheel Loaders**

DEVELON wheel loaders deliver market-leading productivity required for construction and municipal operators and industrial, mining and quarrying applications. Improved performance features increase operational efficiency in a variety of applications.

### **Models Available:**

DL200-7, DL200TC-7, DL220-7, DL250-7, DL250TC-7, DL280-7, DL320-7, DL380-7, DL420-7, DL480-7, DL550-7, DL580-7

SCAN THE CODE
See complete specs
and learn more
about key wheel
loader features.