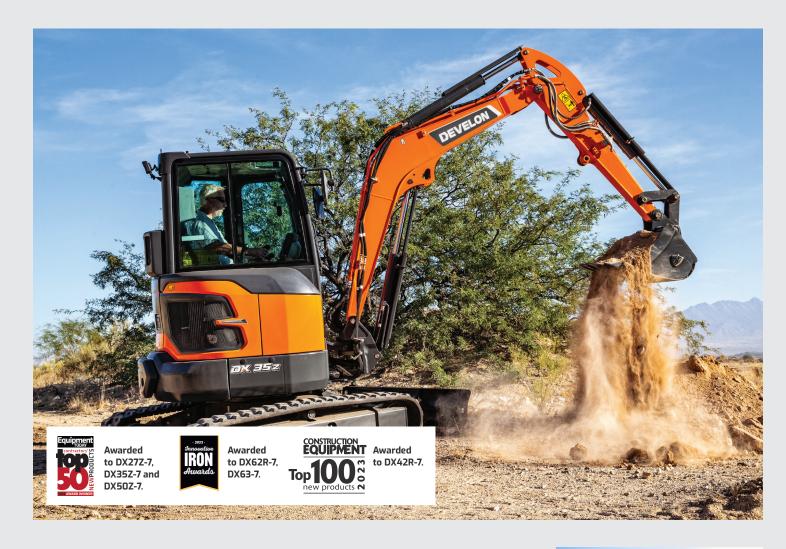

# **Mini Excavators**

With lower operating costs and superior visibility compared to tractor loader backhoes, DEVELON mini excavators deliver maneuverability and strong performance for digging and attachment operation.

### **Models Available:**

DX17Z-7, DX27Z-7, DX35Z-7, DX42-7, DX50Z-7, DX55R-7, DX62R-7, DX63-7, DX89R-7, DX100W-7

SCAN THE CODE
See complete
specs and learn
more about mini
excavator features.