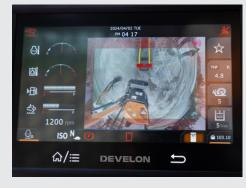

### Safety

- Standard Rearview Camera
- Optional Around View Monitor (AVM) Camera System With Ultrasonic Sensors
- Rearview Mirror
- Polycarbonate Glass Door
- Visibility Roof Panel
- Minimized A-Pillar for Visibility
- Travel Alarm
- Master ON/OFF Switch
- LED Work Lamps

### Safety

- Standard Rearview Camera
- Optional Around View Monitor (AVM) Camera System
- Standard Situation Awareness Technology Mode (DL320-7 through DL580-7)

na.develon-ce.com/governmentaccounts Not all features listed are available on all models.

### Safety

- Optional Around View Monitor (AVM) Camera System
- Standard Rearview Camera
- Seven LED Lights

### Safety

- Standard Rearview Camera
- Standard 7 LED Lights
- Optional Around View Monitor (AVM) Camera System