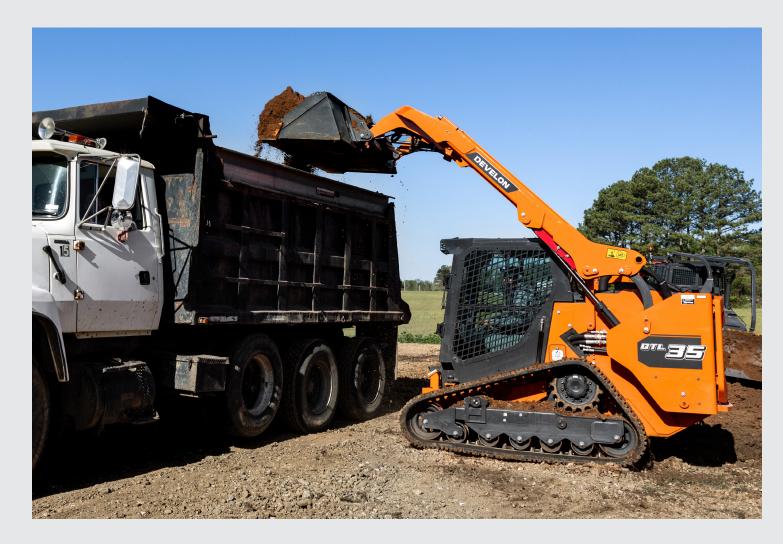

## **Compact Track Loader**

The DEVELON compact track loader offers superior horsepower and attachment versatility to increase productivity in construction, landscaping, rental, utility, agricultural and snow removal applications.

### Model Available: DTL35

- Performance - First-Class Horsepower
- Vertical Lift Arm
- Superior Dump Reach
- Auto Return to Dig and
- Attachment Positioner - Ride Control
- Lift Arm Float
- Auto Self-Leveling (Up and Down)
- Bucket Shake
- Reversible Fan
- Hydraulic Quick Coupler