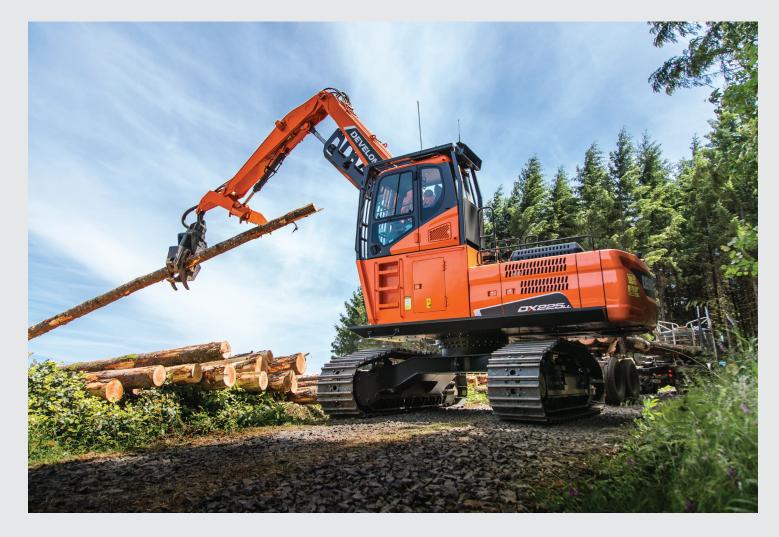

## Log Loaders and Road Builders

DEVELON log loaders and road builders deliver performance, durability and precision in extreme conditions. Impressive productivity and cost-to-performance ratio provide an ideal solution for the logging industry.

### Models Available:

Log Loaders DX225LL-5 DX300LL-5 DX380LL-5

#### **Road Builders** DX225LL-5

DX300LL-5 DX380LL-5

**SCAN THE CODE** 