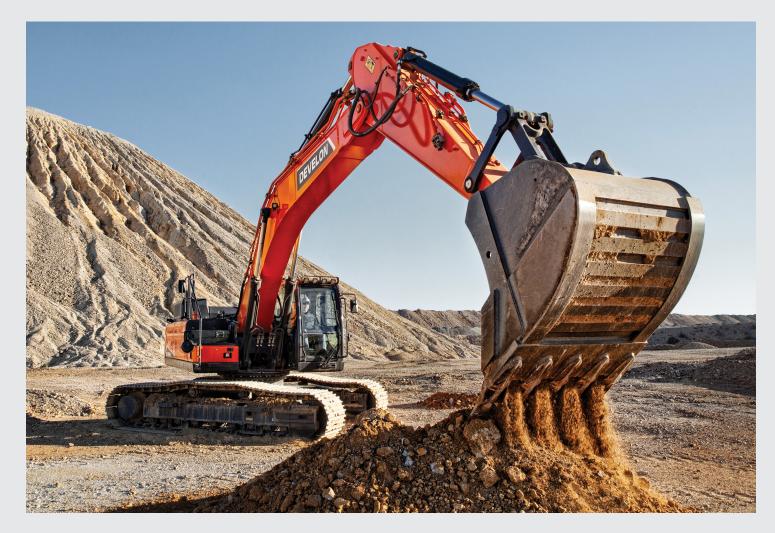

## **Crawler Excavators**

DEVELON offers an expansive lineup of crawler excavator models equipped for nearly any digging, lifting and loading application including confined roadways, major construction projects, mass excavation, heavy-duty mining, scrap handling and more.

Models Available:

DX140LC-7K, DX140LCR-7, DX170LC-5, DX180LC-5, DX200LC-7, DX225LC-7, DX225LC-7X, DX235LCR-7, DX255LC-7, DX300LC-7, DX350LC-7, DX350LCR-7, DX420LC-7, DX490LC-7, DX530LC-7, DX800LC-7, DX1000LC-7

SCAN THE CODE See complete specs and learn more about crawler excavator features.