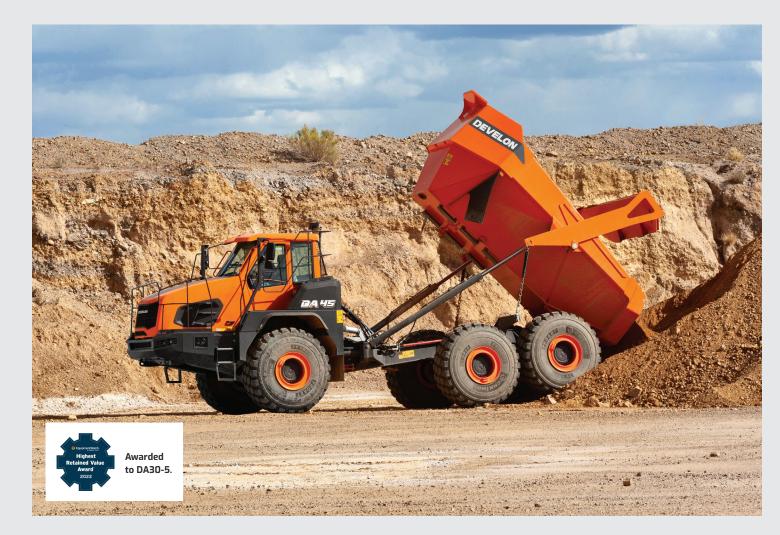

# **Articulated Dump Trucks**

For more than 50 years, DEVELON articulated dump trucks (ADTs) have delivered reliable, dependable and cost-effective performance including one of the industry's leading power-to-weight ratios. These models offer larger load capacities along with superior power and traction.

### Models Available: DA30-5, DA45-5

- Active Payload Measuring
- Standard Rearview Camera
- Oil-Cooled Wet Disc Brakes