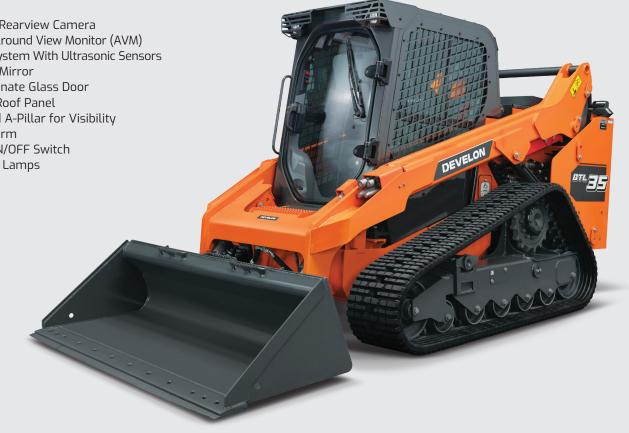

## **Compact Track Loader**

The DEVELON compact track loader offers superior horsepower and attachment versatility to increase productivity in construction, landscaping, rental, utility, agricultural and snow removal applications.

### Model Available: DTL35

- Performance - First-Class Horsepower
- Vertical Lift Arm
- Superior Dump Reach
- Auto Return to Dig and
- Attachment Positioner - Ride Control
- Lift Arm Float
- Auto Self-Leveling (Up and Down)
- Bucket Shake
- Reversible Fan
- Hydraulic Quick Coupler