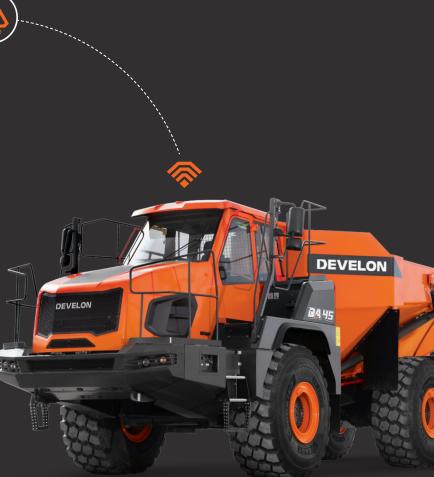

# **Articulated Dump Trucks**

For more than 50 years, DEVELON articulated dump trucks (ADTs) have delivered reliable, dependable and cost-effective performance including one of the industry's leading power-to-weight ratios. These models offer larger load capacities along with superior power and traction.

### Smart Technologies

- Front-Mounted Turning Ring With Free-Swinging Rear Tandem Bogie
- MY DEVELON Fleet Management

### Performance

- Sure-Footed Traction
- Quick-Unloading Tailgate
- Less Than 10- or 12-Foot Widths for Easy Transport
- 6-wheel drive

### Models Available: DA30-5, DA45-5

- Active Payload Measuring
- Standard Rearview Camera
- Oil-Cooled Wet Disc Brakes