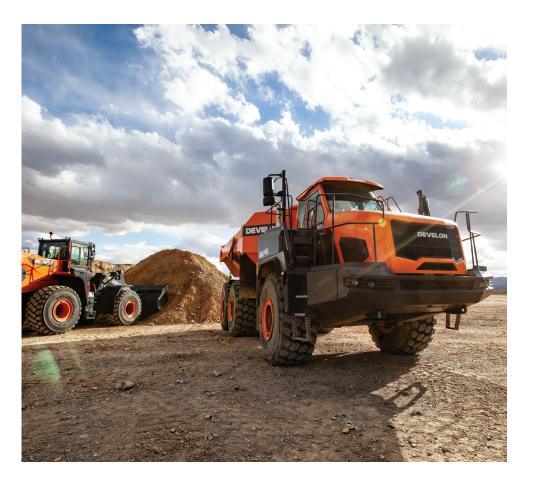

# **Articulated Dump Trucks**

For more than 50 years, DEVELON articulated dump trucks (ADTs) have delivered reliable, dependable and cost-effective performance including one of the industry's leading power-to-weight ratios. These models offer larger load capacities along with superior power and traction.

### Performance

- Sure-Footed Traction
- Quick-Unloading Tailgate
- Less Than 10- or 12-Foot Widths for Easy Transport
- 6-wheel drive