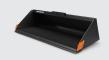

### General-Purpose Bucket

Designed with a sloped bottom for maximum filling while retaining material and improving dump angle.

### Light-Material Bucket Designed for material densities less than 2,000 lb./yd³ (1185 kg/m³).

Grapple Bucket Optimized for land waste or recycling operations or land clearing.

**Aggregate Bucket** Designed with a flat bottom for an optimal cut into a pile to provide maximum filling and machine efficiency.