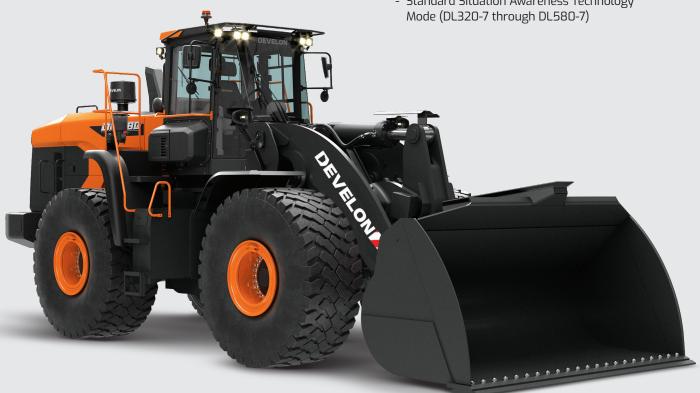

## Wheel Loaders

DEVELON wheel loaders deliver market-leading productivity required for construction and municipal operators and industrial, mining and quarrying applications. Improved performance features increase operational efficiency in a variety of applications.

**Models Available:** 

DL200-7, DL200TC-7, DL220-7, DL250-7, DL250TC-7, DL280-7, DL320-7, DL380-7, DL420-7, DL480-7, DL550-7, DL580-7

**SCAN THE CODE** See complete specs and learn more about key wheel loader features.

### **Smart Technologies**

- Standard DEVELON-exclusive Transparent Bucket
- MY DEVELON Fleet Management
- Smart Touch Display

### Performance

- ZF Heavy-Duty Axles (All Models Except DL200-7) and Dana Heavy-Duty Axles (Only DL200-7)
- Larger Bucket Capacities
- Outboard Brakes

### Comfort

- 14% More Window Glass and Full Glass Door
- Air-Suspension Seat
- Automatic Heating and Air Conditioning System

### Safety

- Standard Rearview Camera
- Optional Around View Monitor (AVM) Camera System
- Standard Situation Awareness Technology