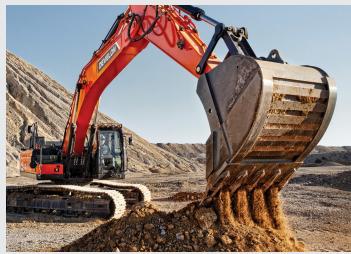

## **Crawler Excavators**

DEVELON offers an expansive lineup of crawler excavator models equipped for nearly any digging, lifting and loading application including confined roadways, major construction projects, mass excavation, heavy-duty mining, scrap handling and more.

Models Available:

DX140LC-7K, DX140LCR-7, DX170LC-5, DX180LC-5, DX200LC-7, DX225LC-7, DX225LC-7X, DX235LCR-7, DX255LC-7, DX300LC-7, DX350LC-7, DX350LCR-7, DX420LC-7, DX490LC-7, DX530LC-7, DX800LC-7, DX1000LC-7

SCAN THE CODE See complete specs and learn more about crawler excavator features.