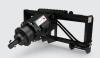

### Parallel 3-Shank Ripper Attachment Includes a standard circuit and piping that makes it easy to add a 3-shank ripper

attachment. Features parallel linkage that helps maintain a constant angle to the ground regardless of the height.