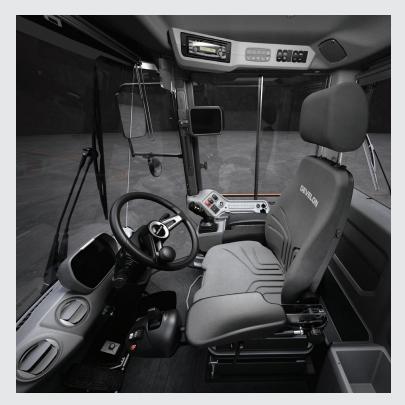

### Comfort

- Spacious 3-Foot-Wide Cab
- Adjustable Heated Air-Suspension Seat
- Heat and AC System
- Torsion Suspension System
- Pressurized Cab

### Comfort

- 14% More Window Glass and Full Glass Door
- Air-Suspension Seat
- Automatic Heating and Air Conditioning System

#### Comfort

- Leading Operator Comfort
- Heated Air-Suspension Seat
- Wide-Entry Door

### Comfort

- Air-Suspension Seat
- 180-Degree Swinging Door
- Large LCD Panel
- Automotive-Style
- Heat and AC