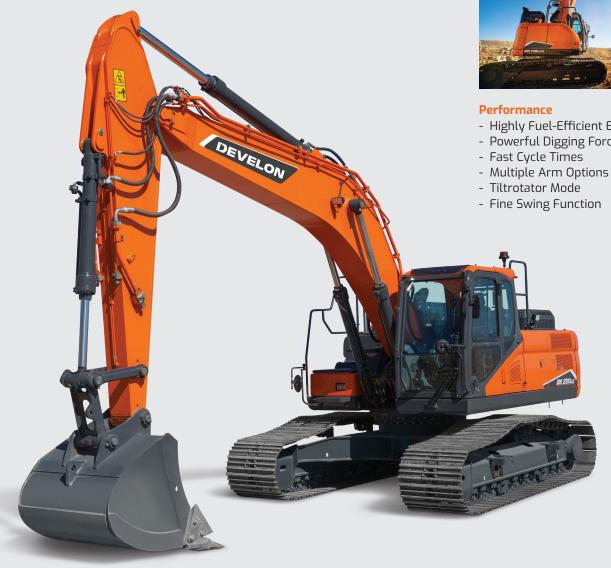

## **Crawler Excavators**

DEVELON offers an expansive lineup of crawler excavator models equipped for nearly any digging, lifting and loading application including confined roadways, major construction projects, mass excavation, heavy-duty mining, scrap handling and more.

### Smart Technologies

- Fully Electrohydraulic Control System (DX225LC-7X Model)
- MY DEVELON Fleet Management
- Mechatronics Design
- Smart Touch Display
- Smart Power Control

- Highly Fuel-Efficient Engine
- Powerful Digging Forces