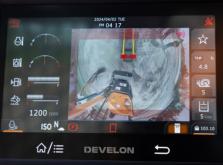

### Safety

- Standard Rearview Camera
- Optional Around View Monitor (AVM) Camera System With Ultrasonic Sensors
- Rearview Mirror
- Polycarbonate Glass Door
- Visibility Roof Panel
- Minimized A-Pillar for Visibility
- Travel Alarm
- Master ON/OFF Switch
- LED Work Lamps