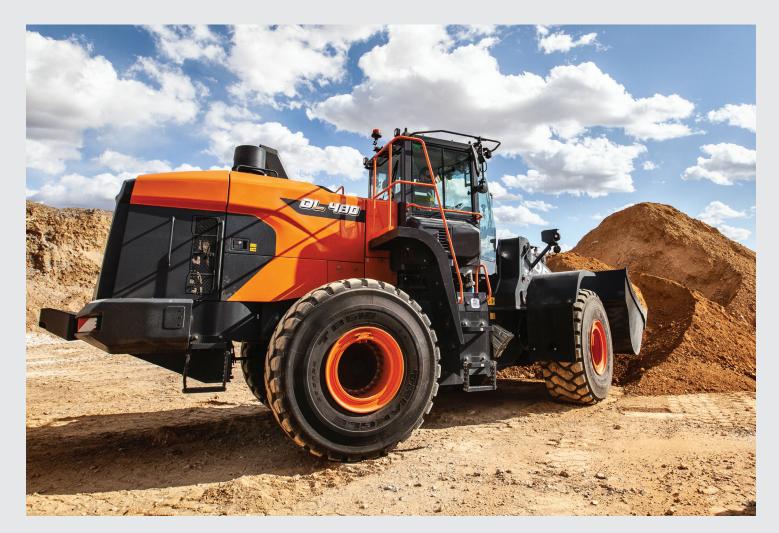

## Wheel Loaders

DEVELON wheel loaders deliver market-leading productivity required for construction and municipal operators and industrial, mining and quarrying applications. Improved performance features increase operational efficiency in a variety of applications.

**Models Available:** 

DL200-7, DL200TC-7, DL220-7, DL250-7, DL250TC-7, DL280-7, DL320-7, DL380-7, DL420-7, DL480-7, DL550-7, DL580-7

**SCAN THE CODE** See complete specs and learn more about key wheel loader features.