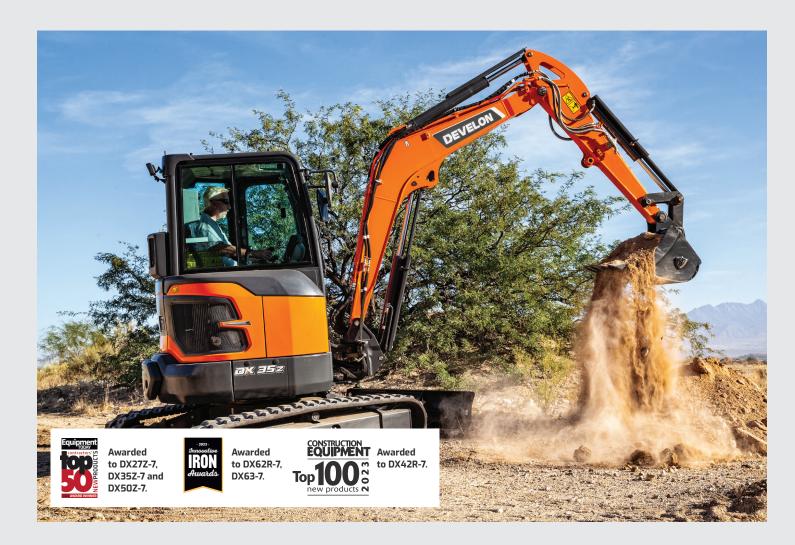

# **Mini Excavators**

With lower operating costs and superior visibility compared to tractor loader backhoes, DEVELON mini excavators deliver maneuverability and strong performance for digging and attachment operation.

### Models Available:

DX17Z-7, DX27Z-7, DX35Z-7, DX42-7, DX50Z-7, DX55R-7, DX62R-7, DX63-7, DX89R-7, DX100W-7

**SCAN THE CODE** See complete specs and learn more about mini excavator features.