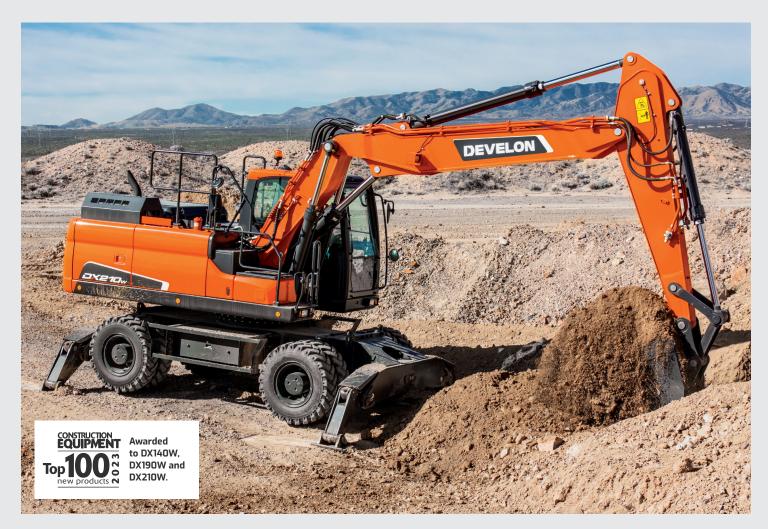

## Wheel Excavators

For municipalities where road travel is necessary, or for general contracting and site development requiring frequent relocation from point to point, DEVELON wheel excavators make it easy to roll in and out and accomplish more in less time.

### Models Available:

DX100W-7, DX140W-7, DX190W-7, DX210W-7

SCAN THE CODE See complete specs and learn more about wheel excavator features.